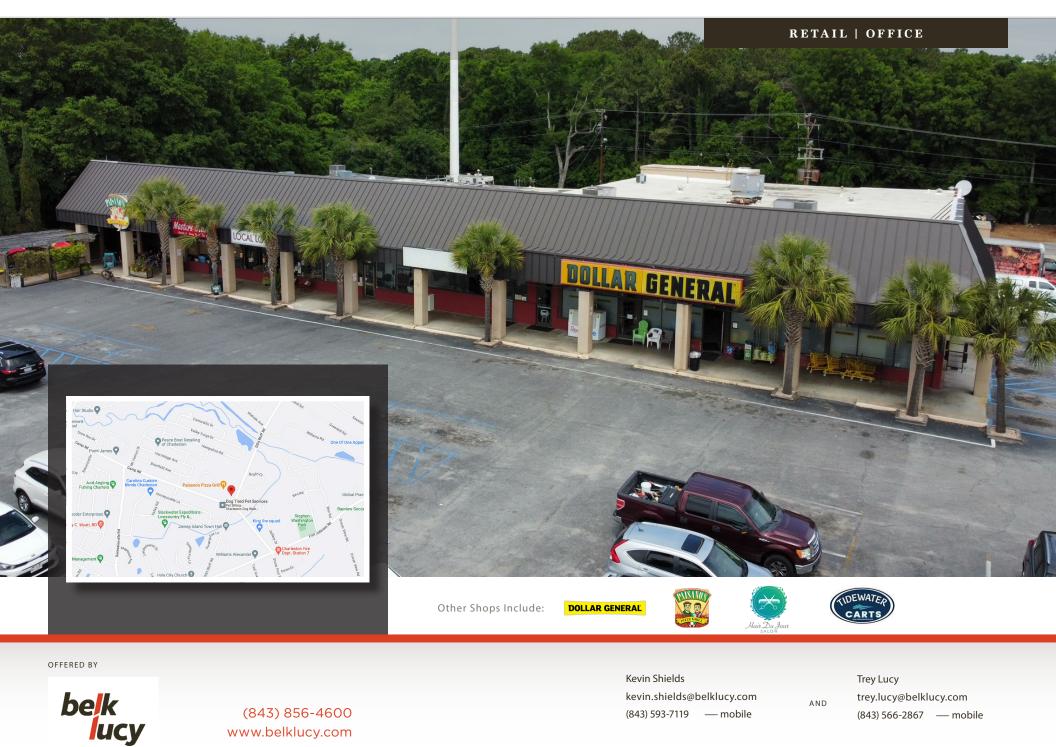

## **PROPERTY DESCRIPTION**

Belk | Lucy is pleased to present the exclusive listing for Camp Road Center. Situated in the heart of James Island, this Dollar General anchored neighborhood center is conveniently located at the intersection of Dills Bluff Road and Camp Road. This well maintained retail center has excellent visibility, access, signage opportunities and plenty of available parking.

### **AREA DESCRIPTION**

James Island is situated to the southwest of the Charleston peninsula. Bordered by West Ashley, Johns Island, and Folly Beach, this Charleston county town is included within the 800,000-person Charleston, SC MSA. This dynamic community has become one of the fastest-growing Charleston municipalities in recent years. With an abundance of new residential communities being built, there is significant demand for new retailers.