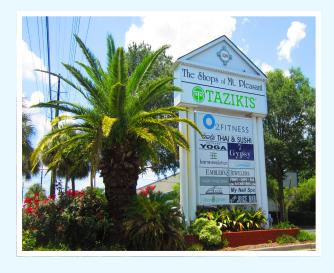

## PROPERTY DESCRIPTION

Belk | Lucy is pleased to present the exclusive listing for The Shops of Mt. Pleasant. Ideally located at the base of the Ravenel Bridge and Shem Creek on Coleman Boulevard, this center boasts convenient access and excellent visibility. Featuring an impressive mix of quality tenants, this attractive and well-maintained center draws an array of shoppers and diners. Co-tenants include Taziki's, Kids Play Garden, Kinz & Co Salon, Stretch Zone, GlowSpa, Swoon Bridal Salon, Tasty Thai and Sushi, Benchmark Physical Therapy, Pitt Street Kids, Citrine, One Stop Sports, and Sheffield's.