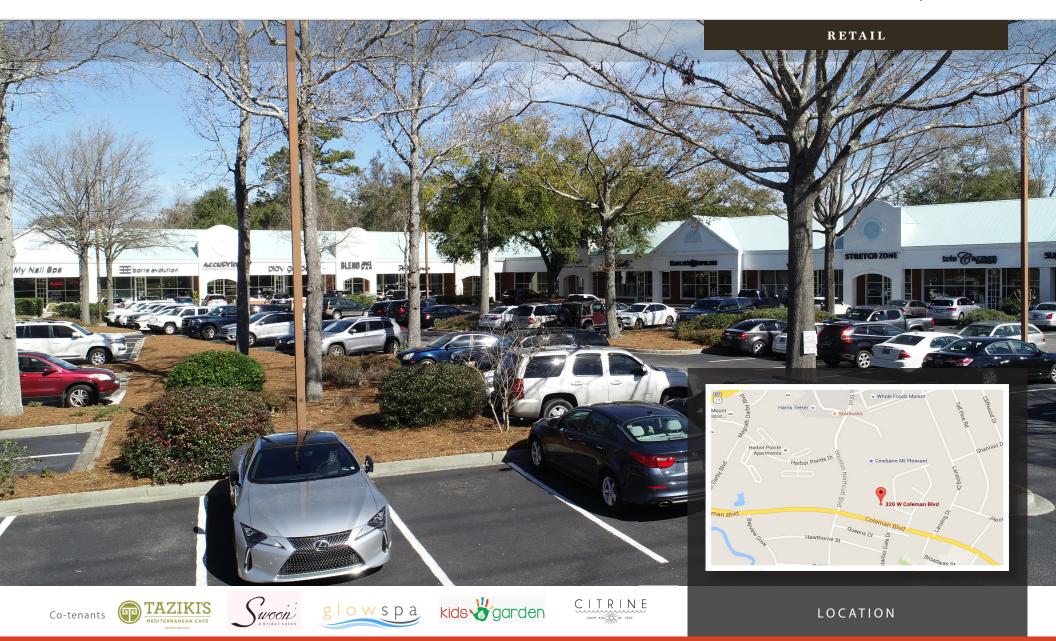

## PROPERTY DESCRIPTION

Belk | Lucy is pleased to present the exclusive listing for The Shops of Mt. Pleasant. Ideally located at the base of the Ravenel Bridge and Shem Creek on Coleman Boulevard, this center boasts convenient access and excellent visibility. Featuring an impressive mix of quality tenants, this attractive and well-maintained center draws an array of shoppers and diners. Co-tenants include Taziki's, Kids Play Garden, Kinz & Co Salon, Stretch Zone, GlowSpa, Swoon Bridal Salon, Tasty Thai and Sushi, Benchmark Physical Therapy, Pitt Street Kids, Citrine, One Stop Sports, and Sheffield's.