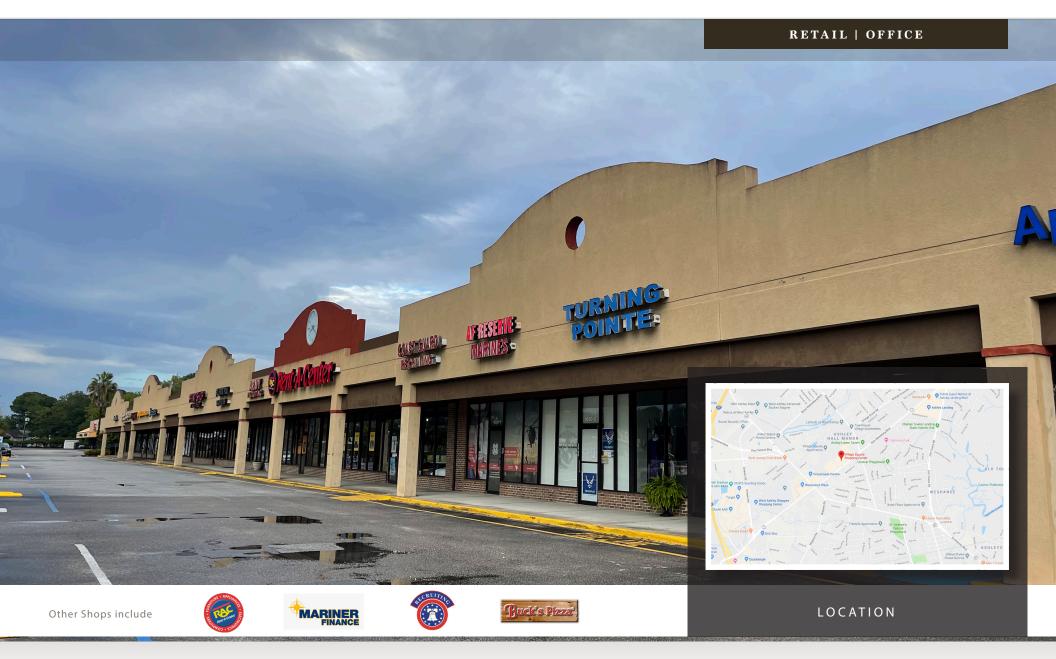

## PROPERTY DESCRIPTION

Belk | Lucy is pleased to present the exclusive leasing opportunities for Village Square Shopping Centers, which are ideally located on well travelled Sam Rittenberg Blvd in the heart of West Ashley. This center has excellent visibility and signage opportunities, convenient access, and ample parking. Co-tenants include Rent-A-Center, Dance Lab, Mariner Finance, The Turning Pointe, U.S. Army Recruiting, Salon Centric, Today's Nail, and Mooney's Barbershop, just to name a few.

## **VILLAGE SQUARE I & II SHOPPING CENTER**

| R           |          |          |         |         |         |         |           |            |         |            |         |            |         |         |         |         |         |          |         |           |            |            |     |
|-------------|----------|----------|---------|---------|---------|---------|-----------|------------|---------|------------|---------|------------|---------|---------|---------|---------|---------|----------|---------|-----------|------------|------------|-----|
| T           | Unit 1-2 | Unit 3-4 | Unit 5  | Unit 6  | Unit 7  | Unit 8  | Unit 9-10 | Unit 11-13 | Unit 14 | Unit 15-16 | Unit 17 | Unit 18-20 | Un 1    | Un 2    | Un 3    | Un 4    | Unit 5  | Unit 6-7 | Unit 8  | Unit 9-10 | Unit 11-12 | Unit 13-16 | 1 1 |
| W           |          |          |         |         |         |         |           |            |         |            |         |            |         |         |         |         |         |          |         |           |            |            |     |
| 0<br>0<br>D | 2515     | 2515     | 1258    | 1258    | 1258    | 1808    | 1962      | 3144       | 1886    | 2280       | 1250    | 4000       | 1241    | 1250    | 1575    | 963     | 1330    | 2035     | 1650    | 2500      | 2500       | 5000       | 78' |
| M<br>E<br>R | Sq. Ft.  | Sq. Ft.  | Sq. Ft. | Sq. Ft. | Sq. Ft. | Sq. Ft. | Sq. Ft.   | Sq. Ft.    | Sq. Ft. | Sq. Ft.    | Sq. Ft. | Sq. Ft.    | Sq. Ft. | Sq. Ft. | Sq. Ft. | Sq. Ft. | Sq. Ft. | Sq. Ft.  | Sq. Ft. | Sq. Ft.   | Sq. Ft.    | Sq. Ft.    | 6"  |
| E           | Α        | В        | С       | D       | Е       | F       | G         | Н          | I-1     | I-2        | J       | K-1        | K-2     | K-3     | K-4     | L       | М       | N        | 0       | Р         | Q          | R          |     |