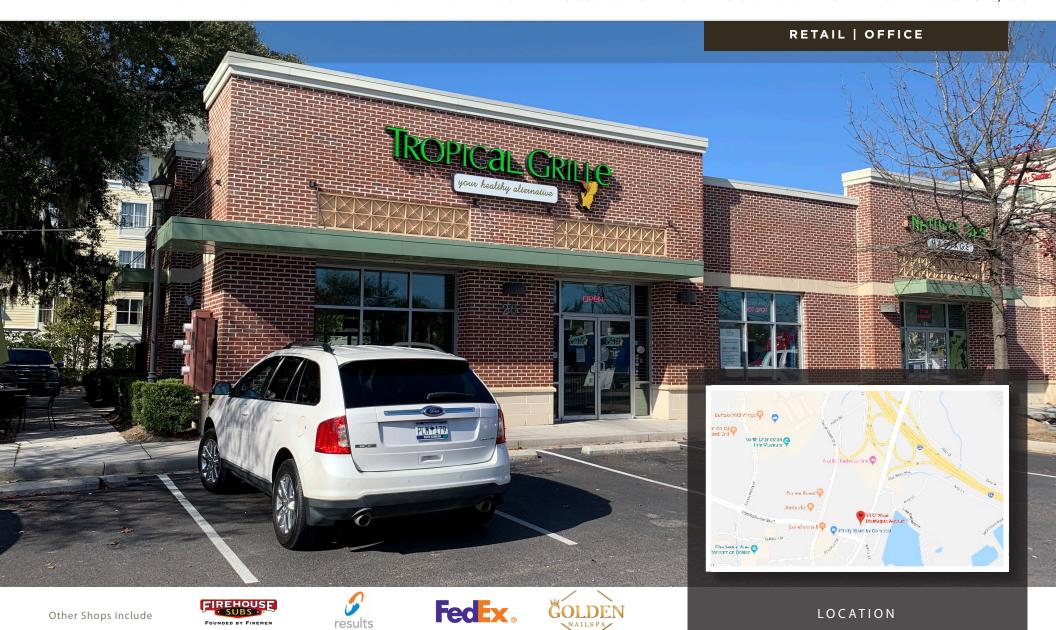

## PROPERTY DESCRIPTION

Belk | Lucy is pleased to present the exclusive listing for The Markets at Montague. This property is an attractive open-air shopping center ideally located in the heart of North Charleston's retail hub. Positioned at the lighted intersection of Montague Avenue and International Boulevard, this property boasts direct access on both roads. The well-maintained center has excellent visibility and signage opportunities. Co-tenants include Firehouse Subs, Results Physiotherapy, FedEx, Chill N Grill, Natural Massage Spa and Taste of Tokyo.

| TERMS AND CONDITIONS |           |
|----------------------|-----------|
| FULLY LEASED.        |           |
| CAM, Taxes & Ins.    | \$8.29/sf |

| DEMOGRAPHICS (3-MILE)             |            |
|-----------------------------------|------------|
| Population                        | 53,069     |
| Households                        | 20,161     |
| Avg. HH Income                    | \$58,460   |
| Montague Ave. Traffic Count       | 30,300 VPD |
| International Blvd. Traffic Count | 26,900 VPD |