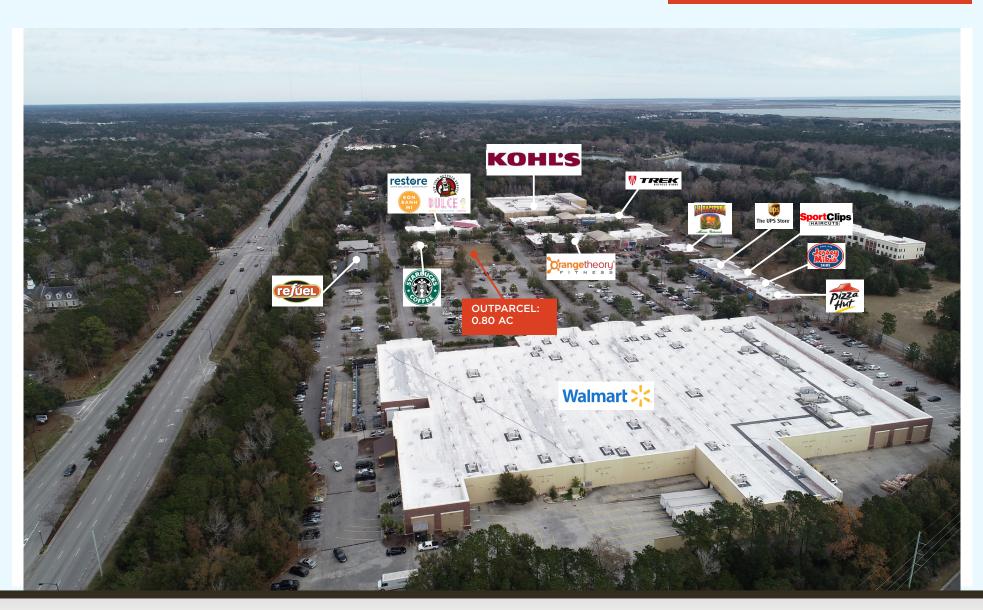

AVAILABLE - FOR GROUND LEASE OUTPARCEL AT THE MARKET AT OAKLAND

MT. PLEASANT, SC 29466

## THE MARKET AT OAKLAND

Belk | Lucy is pleased to present the exclusive listing for the Outparcel of The Market at Oakland, in Mount Pleasant, South Carolina. Anchored by Kohl's and Walmart, this attractive open-air shopping center features an eclectic mix of national and local retailers and restaurants. Tenants include Starbucks, Trek, GolfTec, Pure Barre, La Hacienda and many others. This property has great access to Highway 17 and Porchers Bluff Road.

| TERMS AND CONDITIONS |            |               |  |  |
|----------------------|------------|---------------|--|--|
| Outparcel 1          | 0.80 acres | \$80,000/year |  |  |

| DEMOGRAPHICS (3- MILE) |            |  |  |  |
|------------------------|------------|--|--|--|
| Population             | 29,11,342  |  |  |  |
| Households             | 10,043     |  |  |  |
| Household Income       | \$141,130  |  |  |  |
| Traffic Count          | 41,500 vpd |  |  |  |

**AERIAL VIEW OF PROPERTY** 

OFFERED BY

belk lucy

(843) 856-4600 www.belklucy.com Blair Belk, CCIM blair.belk@belklucy.com (843) 606-5449 — direct office (843) 709-9292 — mobile

AND

Trey Lucy trey.lucy@belklucy.com (843) 606-5455 — direct office (843) 566-2867 — mobile