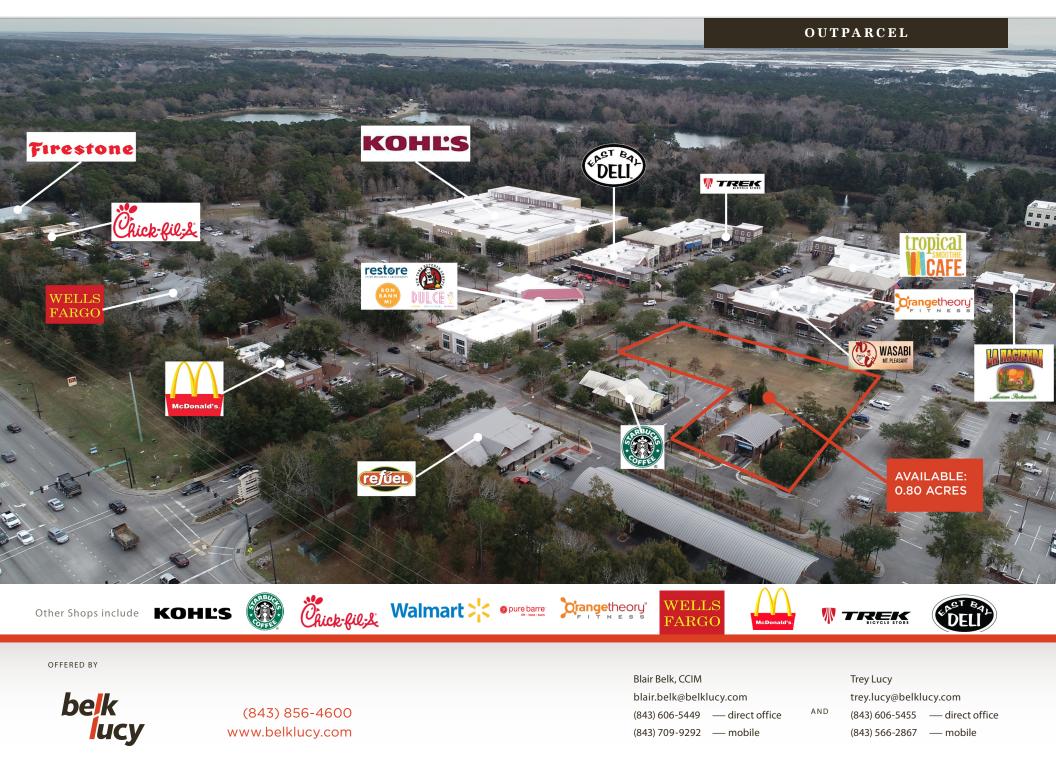

AVAILABLE - FOR GROUND LEASE OUTPARCEL AT THE MARKET AT OAKLAND

MT. PLEASANT, SC 29466

## THE MARKET AT OAKLAND

Belk | Lucy is pleased to present the exclusive listing for the Outparcel of The Market at Oakland, in Mount Pleasant, South Carolina. Anchored by Kohl's and Walmart, this attractive open-air shopping center features an eclectic mix of national and local retailers and restaurants. Tenants include Starbucks, Trek, GolfTec, Pure Barre, La Hacienda and many others. This property has great access to Highway 17 and Porchers Bluff Road.

| TERMS AND CONDITIONS |            |               |  |  |
|----------------------|------------|---------------|--|--|
| Outparcel 1          | 0.80 acres | \$80,000/year |  |  |

| DEMOGRAPHICS (3- MILE) |            |  |  |  |
|------------------------|------------|--|--|--|
| Population             | 29,11,342  |  |  |  |
| Households             | 10,043     |  |  |  |
| Household Income       | \$141,130  |  |  |  |
| Traffic Count          | 41,500 vpd |  |  |  |

**AERIAL VIEW OF PROPERTY** 

OFFERED BY

belk lucy

(843) 856-4600 www.belklucy.com Blair Belk, CCIM blair.belk@belklucy.com (843) 606-5449 — direct office (843) 709-9292 — mobile

AND

Trey Lucy trey.lucy@belklucy.com (843) 606-5455 — direct office (843) 566-2867 — mobile