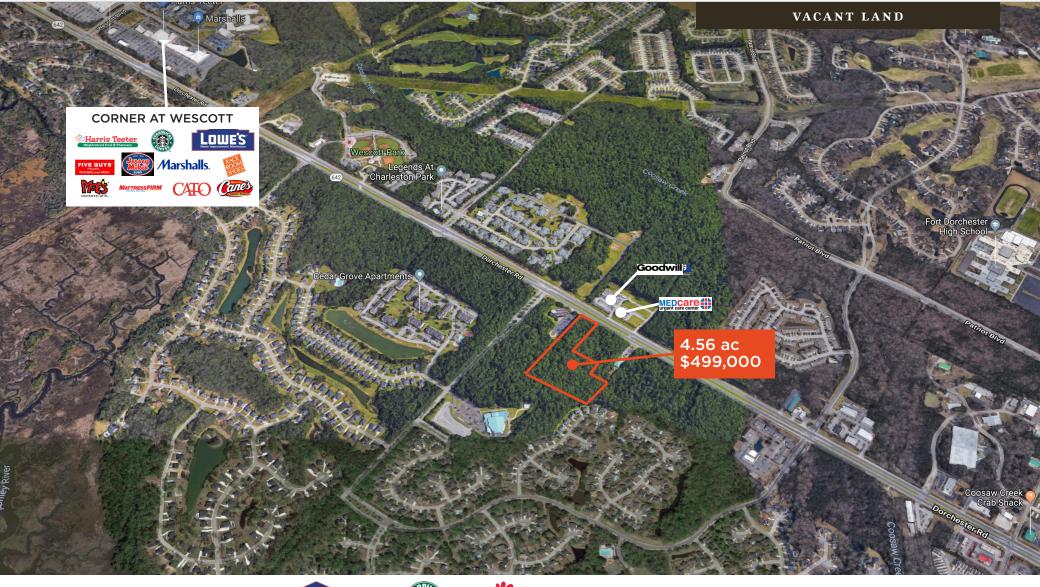

## PROPERTY DESCRIPTION

Belk | Lucy is pleased to present this exclusive listing for 0 Dorchester Road in North Charleston, SC. Ideally positioned on well-travelled Dorchester Road, this parcel is in close proximity to numerous neighborhood communities including Wescott Plantation, Coosaw Creek, and Windsor Hill. This 4.56 acre lot is zoned Commercial and would be well-suited for office or retail use. Nearby retailers include Harris Teeter, Lowe's Home Improvement, Marshall's, Starbucks, Chick-fil-a, Five Guys, and Moe's, just to name a few.

| TERMS AND CONDITIONS |           |
|----------------------|-----------|
| Size                 | 4.56 ac   |
| Asking Price         | \$499,000 |

| DEMOGRAPHICS (3-MILE) |          |
|-----------------------|----------|
| Population            | 47,941   |
| Households            | 17,638   |
| Avg. HH Income        | \$78,205 |