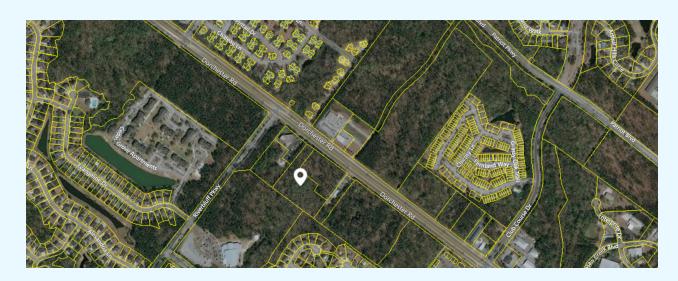

## PROPERTY DESCRIPTION

Belk | Lucy is pleased to present this exclusive listing for 0 Dorchester Road in North Charleston, SC. Ideally positioned on well-travelled Dorchester Road, this parcel is in close proximity to numerous neighborhood communities including Wescott Plantation, Coosaw Creek, and Windsor Hill. This 4.56 acre lot is zoned Commercial and would be well-suited for office or retail use. Nearby retailers include Harris Teeter, Lowe's Home Improvement, Marshall's, Starbucks, Chick-fil-a, Five Guys, and Moe's, just to name a few.