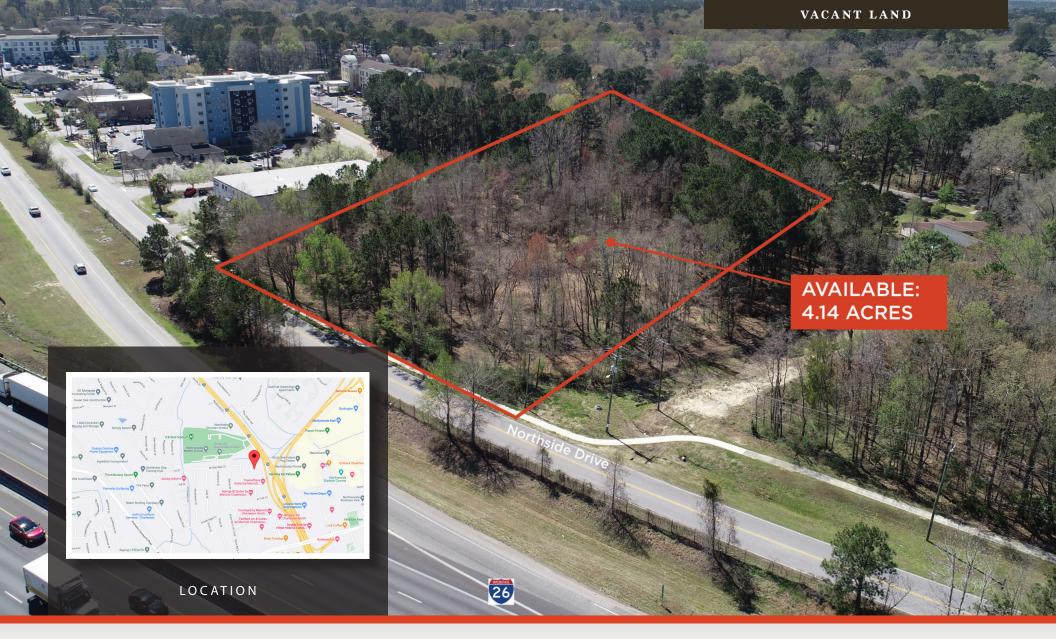

**0 NORTHSIDE DRIVE** 

## **PROPERTY DESCRIPTION**

Belk | Lucy is pleased to present the listing of 4.14 acre site on Northside Drive in North Charleston. The property has been cruised by a wetlands consultant and is in the process of wetlands delineation. Centrally positioned near the intersection of Ashley Phosphate Road and I-26 this property offers visibility to I-26. This property is zoned B-2 (General Business District), allowing for a wide range of uses.

| TERMS AND CONDITIONS |            |
|----------------------|------------|
| Size                 | 4.14 AC    |
| Price                | \$ 795,000 |

| DEMOGRAPHICS (3-MILE) |          |  |
|-----------------------|----------|--|
| Population            | 66,112   |  |
| Households            | 24,962   |  |
| Avg. HH Income        | \$69,707 |  |