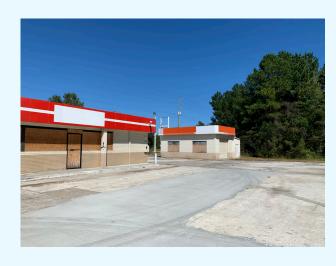

## PROPERTY DESCRIPTION

Belk | Lucy is pleased to present the exclusive listing for 1111 Sniders Highway in Walterboro. SC. This former gas station site is ideally located in close proximity to Interstate 95. The property has excellent visibility, convenient access and ample parking. Nearby amenities include Hampton Inn, Days Inn, Ruby Tuesday, McDonald's and Cracker Barrel, just to name a few. Tenant is responsible for taxes, insurance and maintenance. This site currently has the former convenience store, restroom building and former car wash.