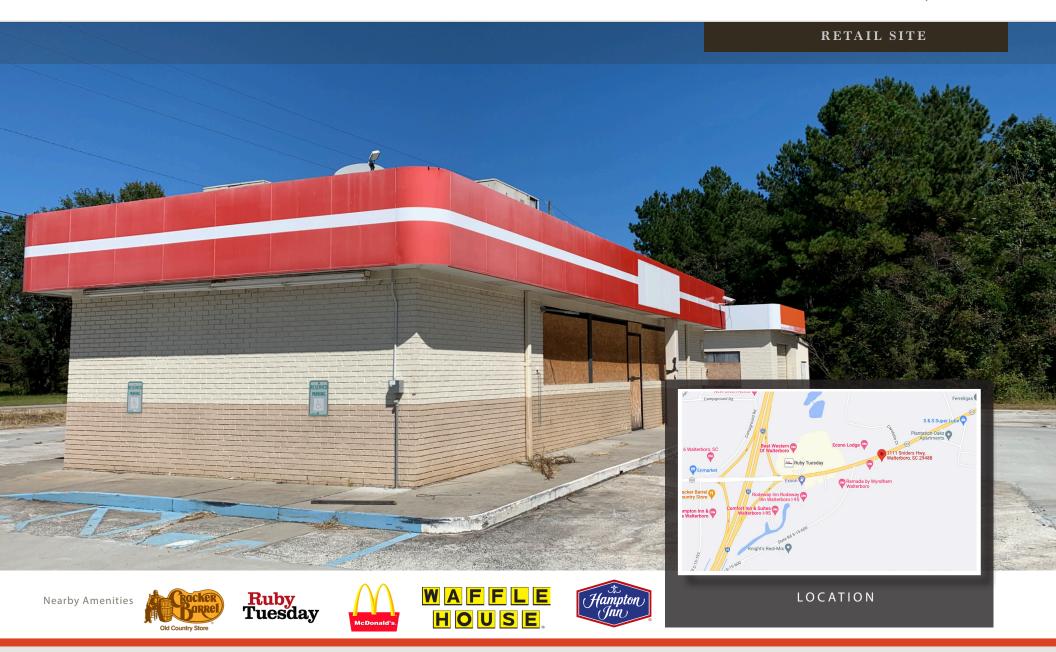

## PROPERTY DESCRIPTION

Belk | Lucy is pleased to present the exclusive listing for 1111 Sniders Highway in Walterboro. SC. This former gas station site is ideally located in close proximity to Interstate 95. The property has excellent visibility, convenient access and ample parking. Nearby amenities include Hampton Inn, Days Inn, Ruby Tuesday, McDonald's and Cracker Barrel, just to name a few. Tenant is responsible for taxes, insurance and maintenance. This site currently has the former convenience store, restroom building and former car wash.

#### AREA DESCRIPTION

Walterboro is a charming city in Colleton County, South Carolina. Situated just 50 miles west of Charleston at the intersection of Interstate 95 and Highway 17, this small southern city has a thriving business community. Known as "The Front Porch of the Lowcountry," Walterboro boasts rich history, wildlife, unique shopping and dining amenities and an abundance of southern hospitality.