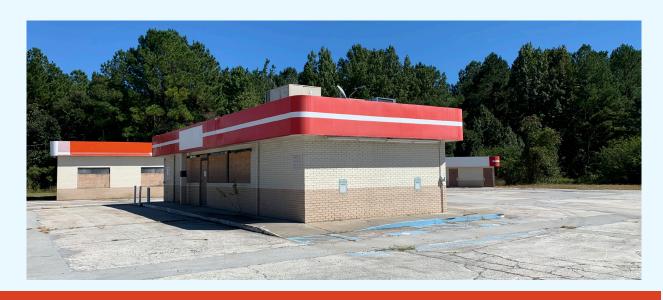

## PROPERTY DESCRIPTION

Belk | Lucy is pleased to present the exclusive listing for 1111 Sniders Highway in Walterboro. SC. This former gas station site is ideally located in close proximity to Interstate 95. The property has excellent visibility, convenient access and ample parking. Nearby amenities include Hampton Inn, Days Inn, Ruby Tuesday, McDonald's and Cracker Barrel, just to name a few. Tenant is responsible for taxes, insurance and maintenance. This site currently has the former convenience store, restroom building and former car wash.