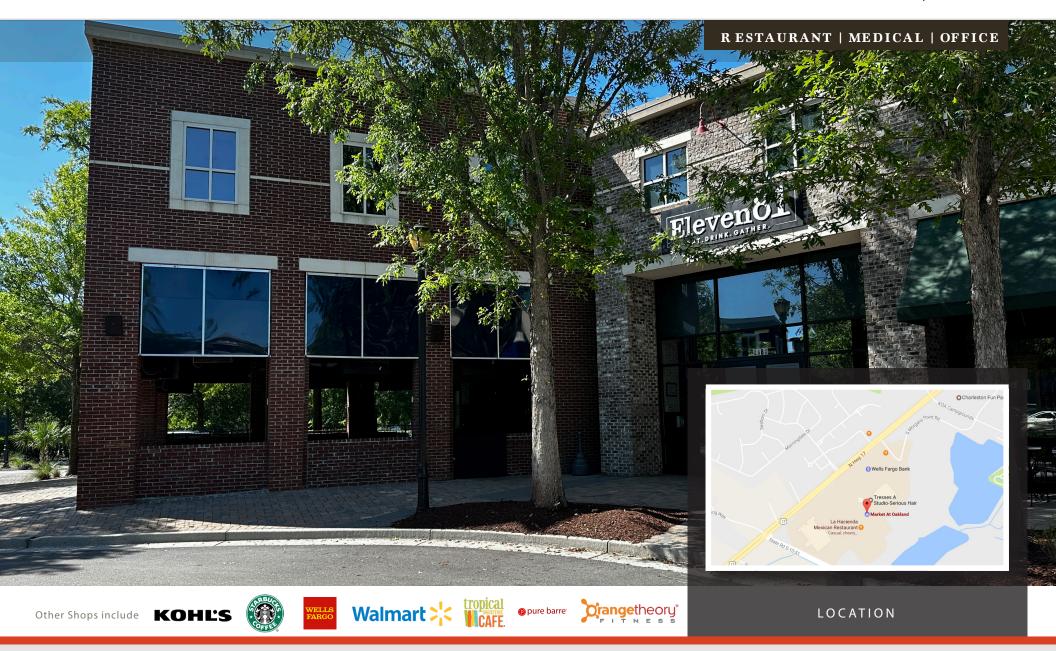

## PROPERTY INFORMATION

Second generation restaurant space located in The Market at Oakland in Mount Pleasant, SC. This attractive open-air shopping center is anchored by Kohl's and Walmart and features an eclectic mix of national and local retailers and restaurants. Co-tenants include Starbucks, La Hacienda, Trek, East Bay Deli, Orangetheory Fitness, Tropical Smoothie, Pure Barre, Guinot Beauty Institute, and many others. This property has great access to Highway 17 and Porchers Bluff Road.