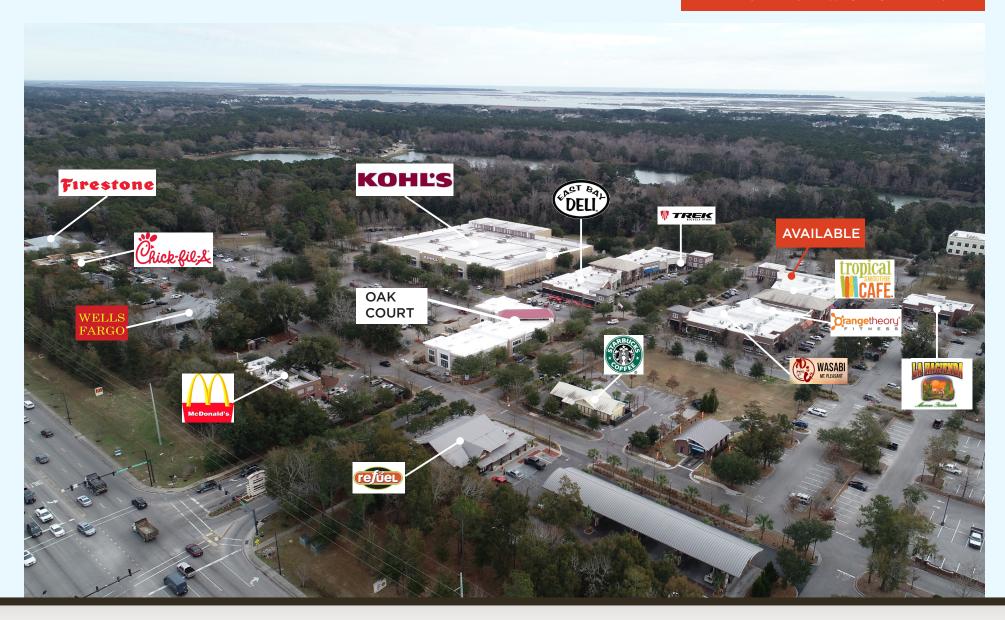

## AERIAL VIEW OF CENTER

OFFERED BY

(843) 856-4600 www.belklucy.com Blair Belk, CCIM blair.belk@belklucy.com

(843) 606-5449 — direct office

(843) 709-9292 — mobile

Trey Lucy
trey.lucy@belklucy.com
(843) 606-5455 — direct office

## PROPERTY INFORMATION

Second generation restaurant space located in The Market at Oakland in Mount Pleasant, SC. This attractive open-air shopping center is anchored by Kohl's and Walmart and features an eclectic mix of national and local retailers and restaurants. Co-tenants include Starbucks, La Hacienda, Trek, East Bay Deli, Orangetheory Fitness, Tropical Smoothie, Pure Barre, Guinot Beauty Institute, and many others. This property has great access to Highway 17 and Porchers Bluff Road.