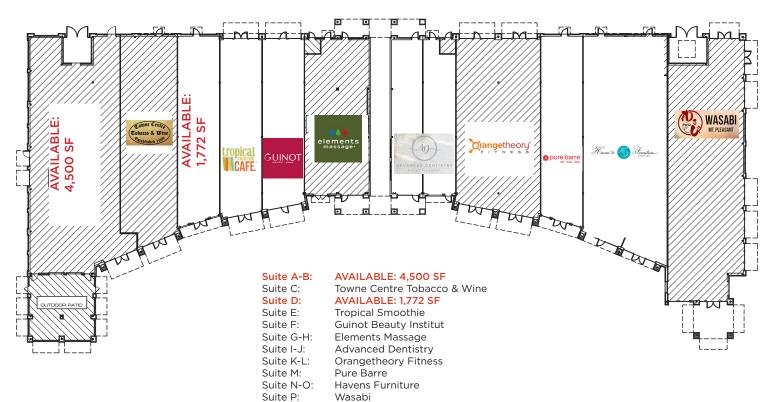

## SITE PLAN

OFFERED BY

(843) 566-2867 — mobile

## PROPERTY INFORMATION

Second generation restaurant space located in The Market at Oakland in Mount Pleasant, SC. This attractive open-air shopping center is anchored by Kohl's and Walmart and features an eclectic mix of national and local retailers and restaurants. Co-tenants include Starbucks, La Hacienda, Trek, East Bay Deli, Orangetheory Fitness, Tropical Smoothie, Pure Barre, Guinot Beauty Institute, and many others. This property has great access to Highway 17 and Porchers Bluff Road.