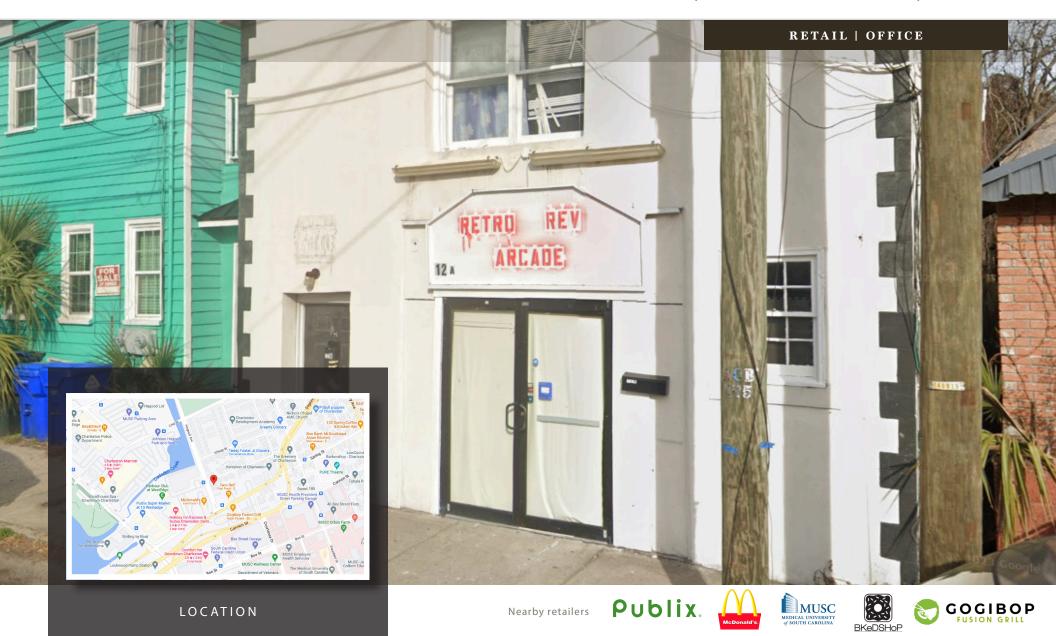

## PROPERTY DESCRIPTION

Belk | Lucy is pleased to present the exclusive leasing opportunity for 12 Hagood Avenue, Suite A. This retail/office suite is ideally positioned in close proximity to the popular urban multi-use development, WestEdge, and many other amenities. This 1,500 square foot space offers an excellent opportunity for numerous users to enjoy the benefits of bustling peninsular Charleston.

## TERMS AND CONDITIONS Size ± 1,500 square feet Rate \$20.00/sf NNN