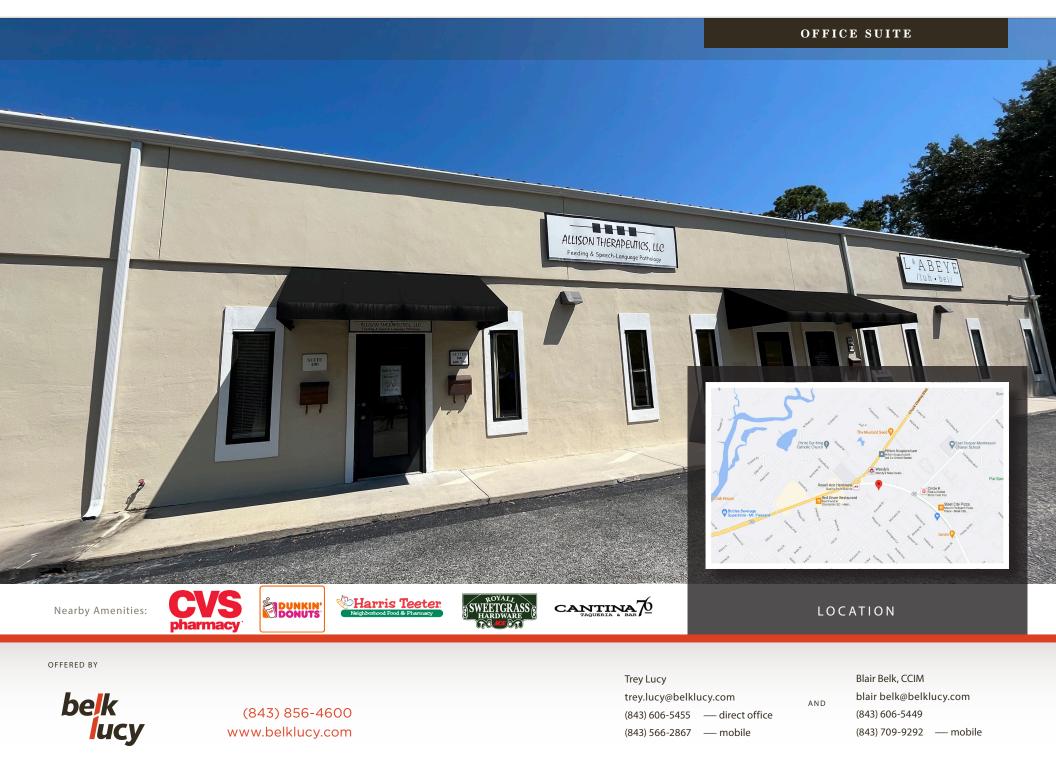

## 1233 BEN SAWYER BOULEVARD, SUITE 700 MT. PLEASANT, SC 29464

## **PROPERTY DESCRIPTION**

Belk | Lucy is pleased to present the exclusive listing for 1233 Ben Sawyer Boulevard, Suite 700. Ideally located on highly sought after Ben Sawyer Boulevard, this center boasts convenient access, excellent visibility, and ample parking. The available executive suites have access to shared restrooms and shared exterior entrance. Nearby amenities include Harris Teeter, CVS, Dunkin Donuts, Cantina 76, Red Drum, and Mozzo Deli, just to name a few.

OFFERED BY

belk lucy

(843) 856-4600 www.belklucy.com

| Trey Lucy        |               |  |
|------------------|---------------|--|
| trey.lucy@belklu | AND           |  |
| (843) 606-5455   | direct office |  |
| (843) 566-2867   | — mobile      |  |

Blair Belk, CCIM blair belk@belklucy.com (843) 606-5449 (843) 709-9292 — mobile

SITE PLAN

OFFERED BY

| Trey Lucy Blair Belk, CCIM                                             | Blair Belk, CCIM |  |
|------------------------------------------------------------------------|------------------|--|
| trey.lucy@belklucy.com blair belk@belklucy.com blair belk@belklucy.com |                  |  |
| (843) 856-4600 (843) 606-5455 — direct office (843) 606-5449           |                  |  |
| www.belklucy.com (843) 566-2867 — mobile (843) 709-9292 — mobil        | 5                |  |