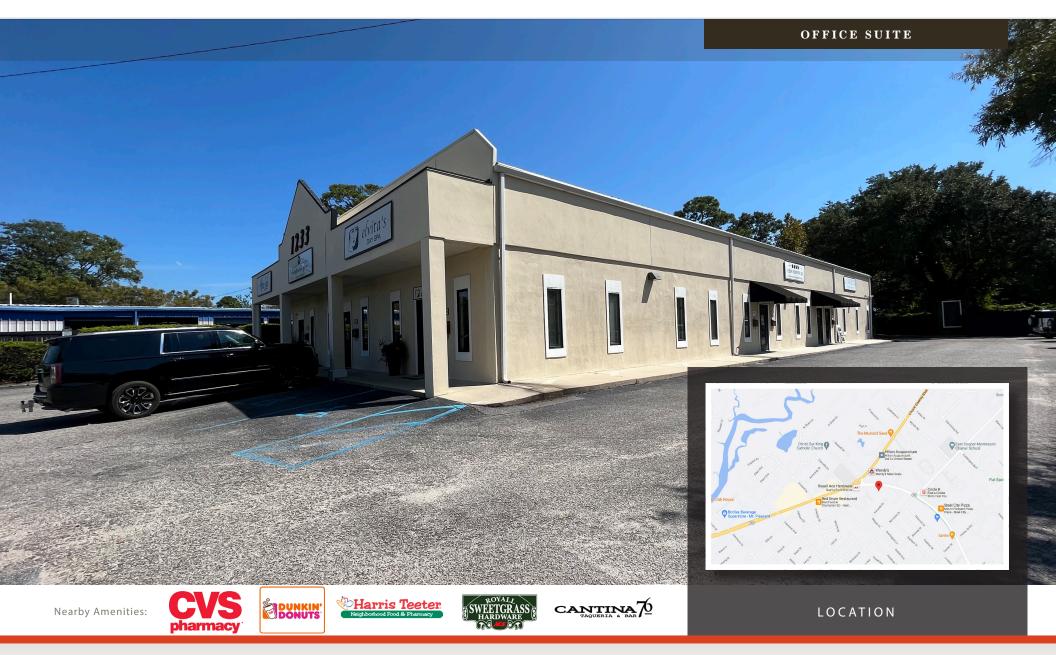

## **PROPERTY DESCRIPTION**

Belk | Lucy is pleased to present the exclusive listing for 1233 Ben Sawyer Boulevard, Suite 900. Ideally located on highly sought after Ben Sawyer Boulevard, this center boasts convenient access, excellent visibility, and ample parking. The available office suite is located on the second floor and and has a highly functional layout featuring seven private offices, reception area, kitchen and restroom. Nearby amenities include Harris Teeter, CVS, Dunkin Donuts, Cantina 76, Red Drum, and Mozzo Deli, just to name a few.