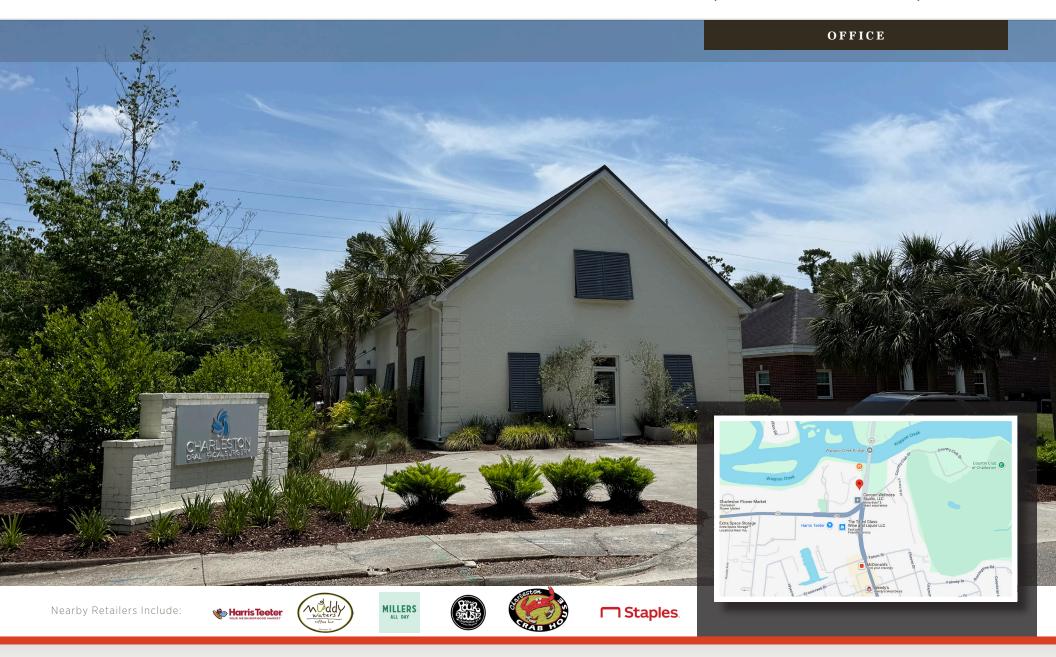

## PROPERTY DESCRIPTION

Belk | Lucy is pleased to present the exclusive listing for 125C Wappoo Drive, Suite 2. This second floor office suite is well positioned in the Wappoo Creek area of James Island conveniently located just past the Wappoo Creek Bridge. With a highly functional layout, this office is well suited for a variety of users. Nearby amenities include Harris Teeter, Muddy Waters Coffee Bar, Maple Street Biscuit, Millers All Day, Charleston Crab House, CVS, The Pour House and Staples, just to name a few.

## AREA DESCRIPTION

James Island is situated to the southwest of the Charleston peninsula. Bordered by West Ashley, Johns Island, and Folly Beach, this Charleston county town is included within the 850,000-person Charleston, SC MSA. This dynamic community has become one of the fastest-growing Charleston municipalities in recent years. With an abundance of new residential communities being built, there is significant demand for new retailers.