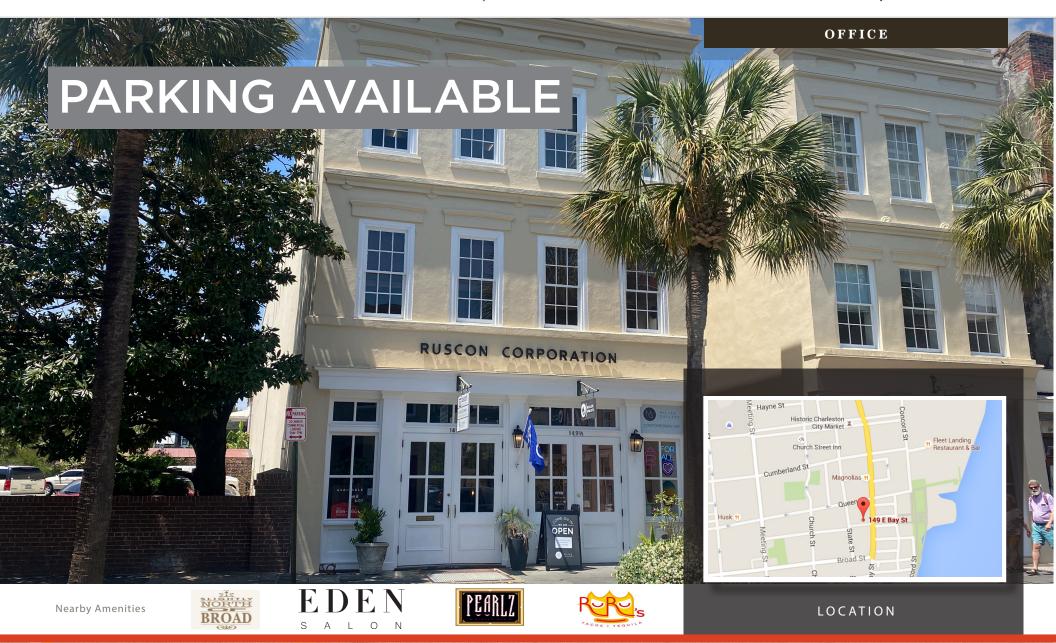

## PROPERTY DESCRIPTION

Belk | Lucy is pleased to present the exclusive listing for 149 East Bay Street, Suite 310. This property has parking available at market rates. Ideally located in the heart of Charleston's French Quarter district, the historic Ruscon building is positioned at the corner of East Bay Street and Unity Alley. This third floor office suite offers plenty of natural light, elevator access, and signage. Landlord will provide new flooring, paint, trim, lighting, and ceiling tiles with a 5-year term.

## AREA DESCRIPTION

Centrally located on the corner of East Bay Street and Unity Alley, one of Charleston's preeminent restaurant and retail destinations. Situated in close proximity to the Charleston Historic Market, the Battery and Waterfront Park, this area receives year-round patronage from tourists, students, and residents. Nestled amongst numerous world-class shopping and dining amenities, this suite offers full advantage of everything the peninsula has to offer.

|--|

| SUITE S                    | IZE LEASE P | RICE            |
|----------------------------|-------------|-----------------|
| 310                        | 2,700 sf    | \$ 22.00/sf NNN |
| CAM, Taxes, and Ins. (est) |             | \$ 4.00/sf      |