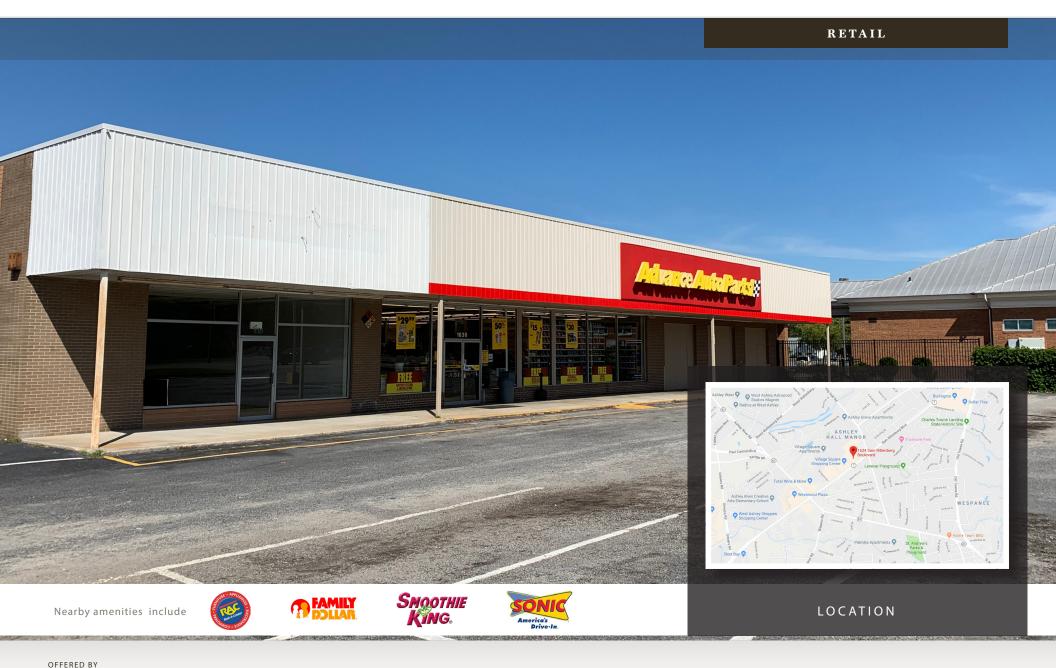

## PROPERTY DESCRIPTION

Belk | Lucy is pleased to present the exclusive leasing opportunities for Village Square Shopping Centers, which are ideally located on well-travelled Sam Rittenberg Blvd in the heart of West Ashley. This center has excellent visibility and signage opportunities, convenient access, and ample parking. Nearby amenities include Rent-A-Center, Family Dollar, Smoothie King, Salon Centric, Today's Nail and Sonic, just to name a few.

## PROPERTY INFORMATION

| LEASING OPPORTUNITIES   |          |                |
|-------------------------|----------|----------------|
| End-Cap                 | 2,790 sf | \$20.00/sf NNN |
| CAM, Taxes, Ins. (est.) |          | \$4.98/sf      |