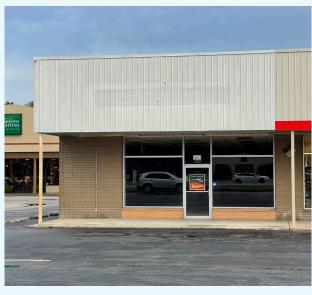

## PROPERTY INFORMATION

| LEASING OPPORTUNITIES   |          |                |
|-------------------------|----------|----------------|
| End-Cap                 | 2,790 sf | \$20.00/sf NNN |
| CAM, Taxes, Ins. (est.) |          | \$3.50/sf      |

## PROPERTY DESCRIPTION

Belk | Lucy is pleased to present the exclusive leasing opportunities for Village Square Shopping Centers, which are ideally located on well-travelled Sam Rittenberg Blvd in the heart of West Ashley. This center has excellent visibility and signage opportunities, convenient access, and ample parking. Nearby amenities include Rent-A-Center, Family Dollar, Smoothie King, Salon Centric, Today's Nail and Sonic, just to name a few.