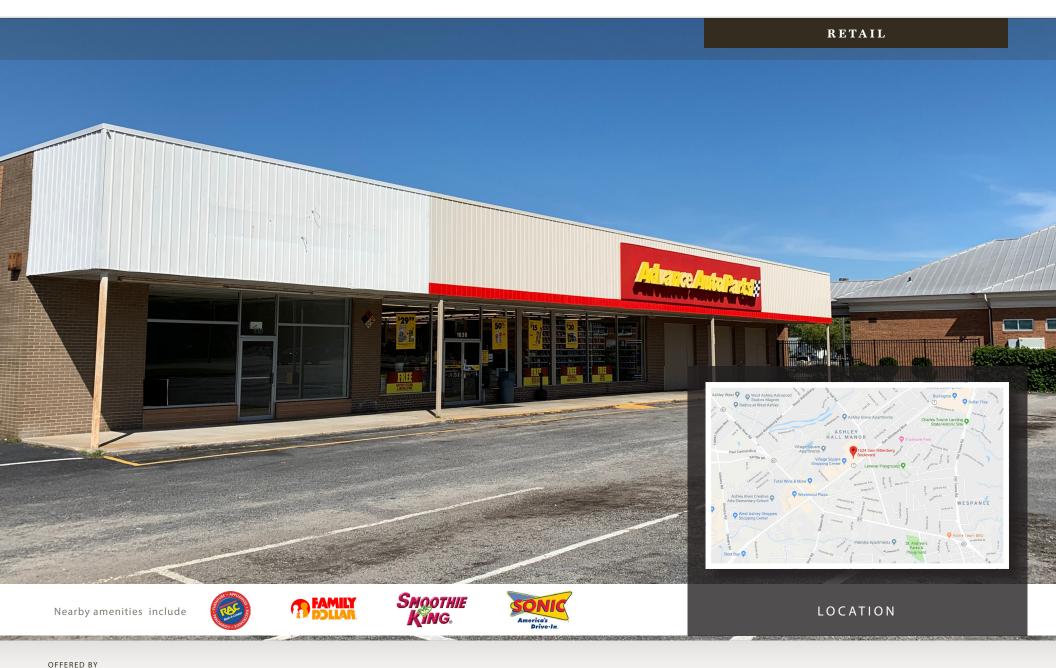

## PROPERTY DESCRIPTION

Belk | Lucy is pleased to present the exclusive leasing opportunities for Village Square Shopping Centers, which are ideally located on well-travelled Sam Rittenberg Blvd in the heart of West Ashley. This center has excellent visibility and signage opportunities, convenient access, and ample parking. Nearby amenities include Rent-A-Center, Family Dollar, Smoothie King, Salon Centric, Today's Nail and Sonic, just to name a few.

## PROPERTY INFORMATION

| LEASING OPPORTUNITIES   |          |                |
|-------------------------|----------|----------------|
| End-Cap                 | 2,790 sf | \$20.00/sf NNN |
| CAM, Taxes, Ins. (est.) |          | \$3.50/sf      |