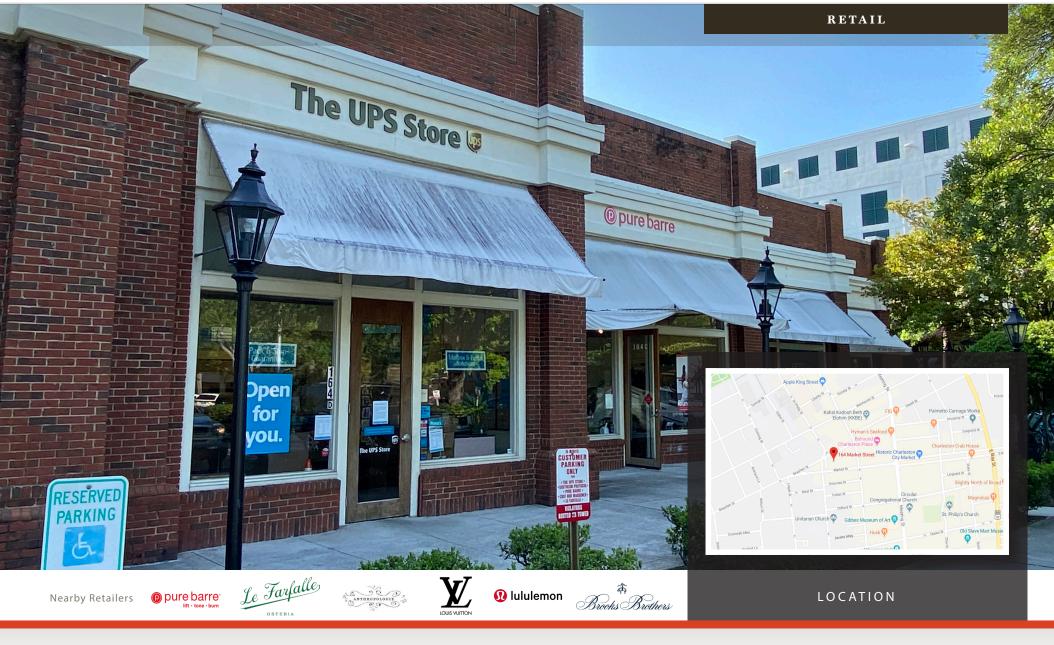

#### **PROPERTY DESCRIPTION**

Belk | Lucy is pleased to present the exclusive listing for 164 Market Street, Suite D. This property is ideally located in Charleston's premier tourist district. The attractive brick facade retail center boasts free parking and an impressive mix of quality tenants, including La Farfalle, Pure Barre, Jessamine + Vine, and In the Kitchen with Bob Waggoner. Situated between two parking decks and complimentary drive-up parking available, this 995 sf space would be well suited for a range of retail uses. This is an excellent opportunity to join other successful area retailers, including Anthropologie, Brooks Brothers, Louis Vuitton, Lululemon and Target, just to name a few.

| TERMS AND CONDITIONS        |          |                |
|-----------------------------|----------|----------------|
| Suite D                     | ± 995 sf | \$50.00/sf NNN |
| CAM, taxes, and ins. (est.) |          | \$8.25/sf      |