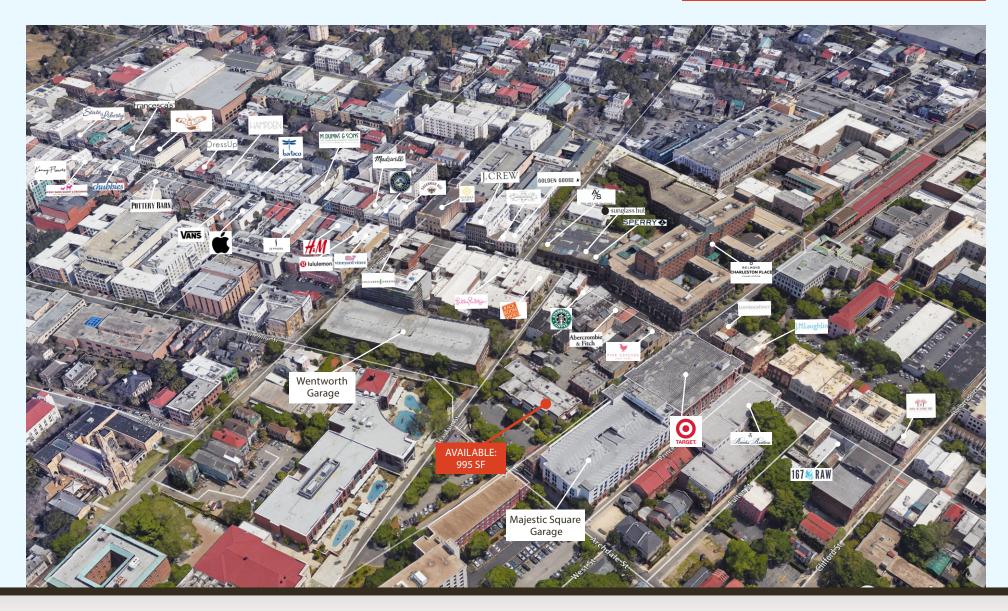

### **AREA DESCRIPTION**

Market Street is home to one of the city's most iconic landmarks, the Charleston City Market, which attracts thousands of tourists each year. Historic King Street is world renowned as one of the top shopping experiences. This area continues to grow in popularity with the openings of luxury boutique hotels and is widely regarded as Charleston's preeminent restaurant and retail destinations. Situated in close proximity to the Battery, Waterfront Park, and the Aquarium, this area receives year-round patronage from tourists, students, and residents.

# CHARLESTON, SC 29401

AERIAL

OFFERED BY

belk lucy

(843) 856-4600 www.belklucy.com Trey Lucy trey.lucy@belklucy.com (843) 606-5455 — direct office (843) 566-2867 — mobile