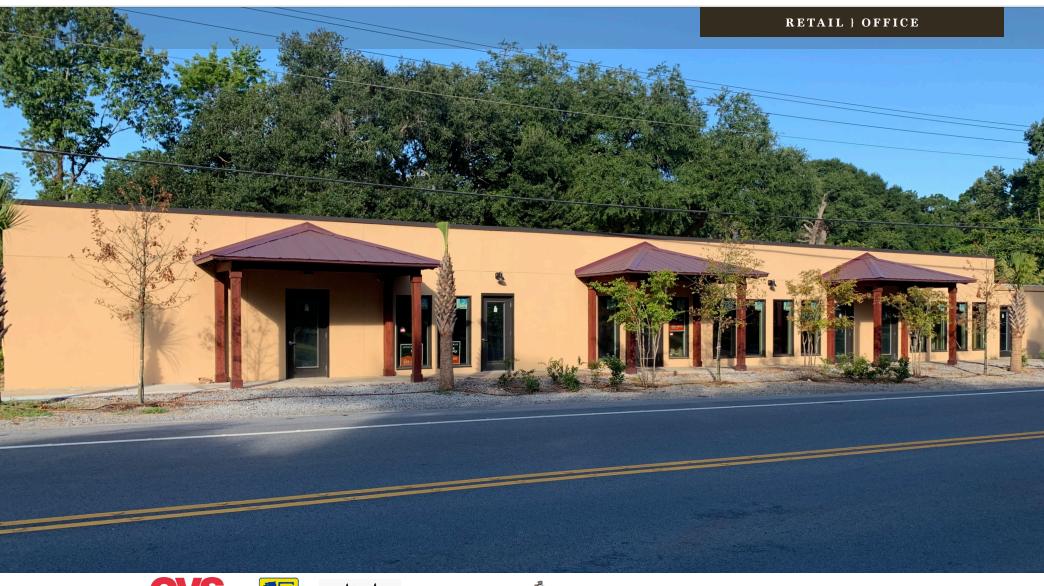

## PROPERTY DESCRIPTION

Belk | Lucy is pleased to present the exclusive listing for 2052 River Road. Situated in the heart of Johns Island, this property is located on well traveled River Road in close proximity to Maybank Highway. Offering convenient access and excellent visibility, this is an excellent opportunity for numerous retail or office users looking to enter the Johns Island market.