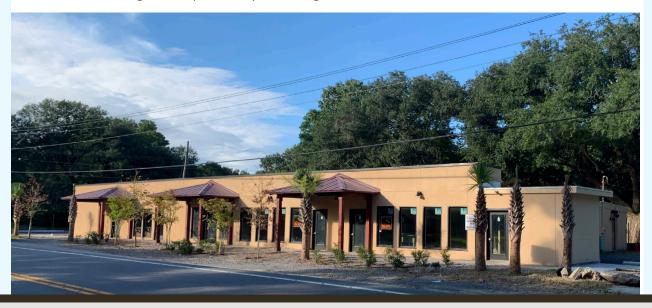

## PROPERTY DESCRIPTION

Belk | Lucy is pleased to present the exclusive listing for 2052 River Road. Situated in the heart of Johns Island, this property is located on well traveled River Road in close proximity to Maybank Highway. Offering convenient access and excellent visibility, this is an excellent opportunity for numerous retail or office users looking to enter the Johns Island market.