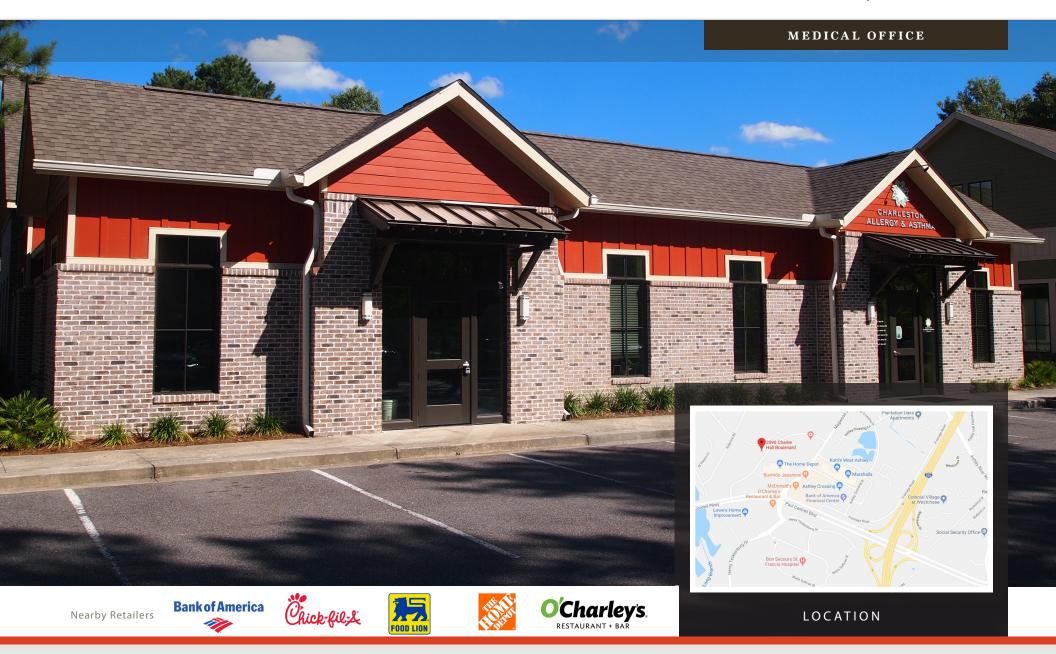

## PROPERTY DESCRIPTION

Belk | Lucy is pleased to present the exclusive listing for 2090 Charlie Hall Blvd. This first generation Class A medical office space is perfectly situated in the heart of West Ashley's medical district. Offering excellent exposure on Charlie Hall Blvd., the property is nestled on a hard corner with multiple signage opportunities making it an ideal location for any medical practice looking in the West Ashley area. The two story suite consists of 2,998 rentable square feet with approximately 2,231 square feet on the first floor and approximately 767 square feet on the second floor. Suite is in White Box condition with two ADA bathrooms and is ready for Tenant upfit.

## **AREA DESCRIPTION**

West Ashley is located west of the Charleston peninsula, bordered by the Ashley River and the Intracoastal Waterway. A large selection of moderately priced homes in desirable neighborhoods is available as well as executive homes on lots that front on the Ashley River, tidal marshes and creeks. West Ashley is the oldest suburb in Charleston, and closest to town. The population in the Charleston, SC, MSA has recently exceeded 800,000 and is expected to hit over a million people within the next ten years. With that said, much of the future development is expected to happen in West Ashley and the City of Charleston is focused on enhancing this area by supporting commercial redevelopments.