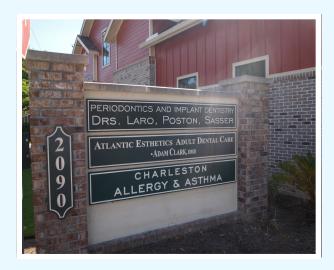

## PROPERTY DESCRIPTION

Belk | Lucy is pleased to present the exclusive listing for 2090 Charlie Hall Blvd. This first generation Class A medical office space is perfectly situated in the heart of West Ashley's medical district. Offering excellent exposure on Charlie Hall Blvd., the property is nestled on a hard corner with multiple signage opportunities making it an ideal location for any medical practice looking in the West Ashley area. The two story suite consists of 2,998 rentable square feet with approximately 2,231 square feet on the first floor and approximately 767 square feet on the second floor. Suite is in White Box condition with two ADA bathrooms and is ready for Tenant upfit.