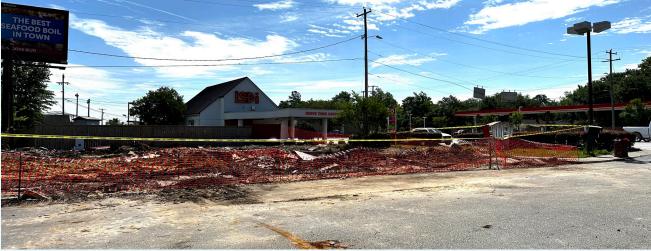

## **PROPERTY DESCRIPTION**

Belk | Lucy is pleased to present the exclusive listing of 2280 Ashley Phosphate Road in North Charleston. This 1.38 acre site is centrally located on well travelled Ashley Phosphate Road between Rivers Avenue and I-26. The former building has been demolished. The property is zoned B-2 (General Business District), allowing for a wide range of uses. Ideally positioned in the heart of North Charleston's retail corridor, nearby retailers include Target, Northwoods Mall, Walmart, Home Depot, PetSmart, BestBuy, Micheals, Northwoods Cinema, and Carolina Ice Palace, just to name a few.