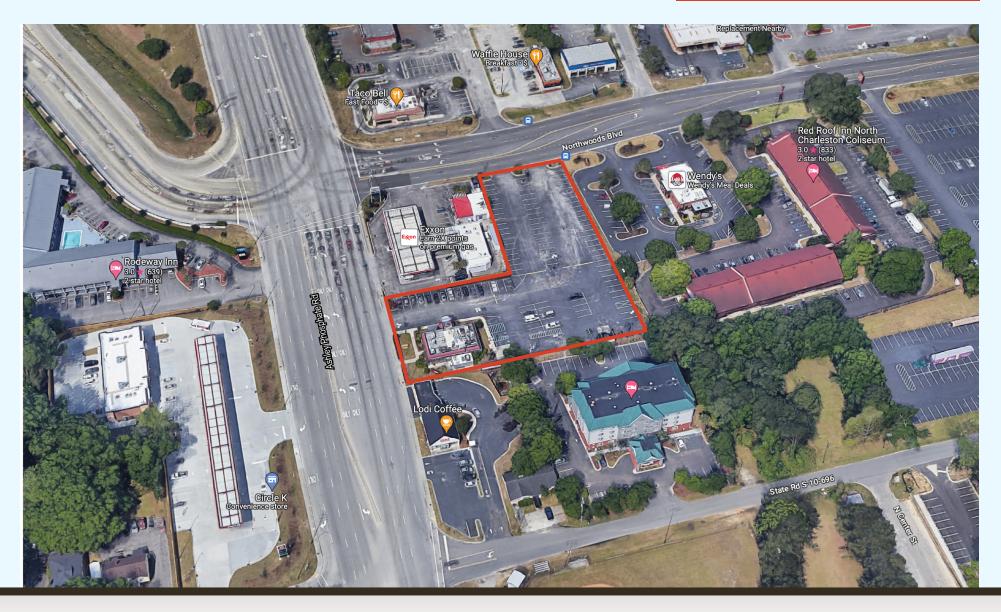

## **PROPERTY DESCRIPTION**

Belk | Lucy is pleased to present the exclusive listing of 2280 Ashley Phosphate Road in North Charleston. This 1.38 acre site is centrally located on well travelled Ashley Phosphate Road between Rivers Avenue and I-26. The former building has been demolished. The property is zoned B-2 (General Business District), allowing for a wide range of uses. Ideally positioned in the heart of North Charleston's retail corridor, nearby retailers include Target, Northwoods Mall, Walmart, Home Depot, PetSmart, BestBuy, Micheals, Northwoods Cinema, and Carolina Ice Palace, just to name a few.

# 2280 ASHLEY PHOSPHATE ROAD NORTH CHARLESTON, SC 29406

AERIAL

OFFERED BY

(843) 856-4600 www.belklucy.com Blair Belk, CCIM blair.belk@belklucy.com (843) 709-9292 — mobile Trey Lucy trey.lucy@belklucy.com (843) 566-2867 — mobile