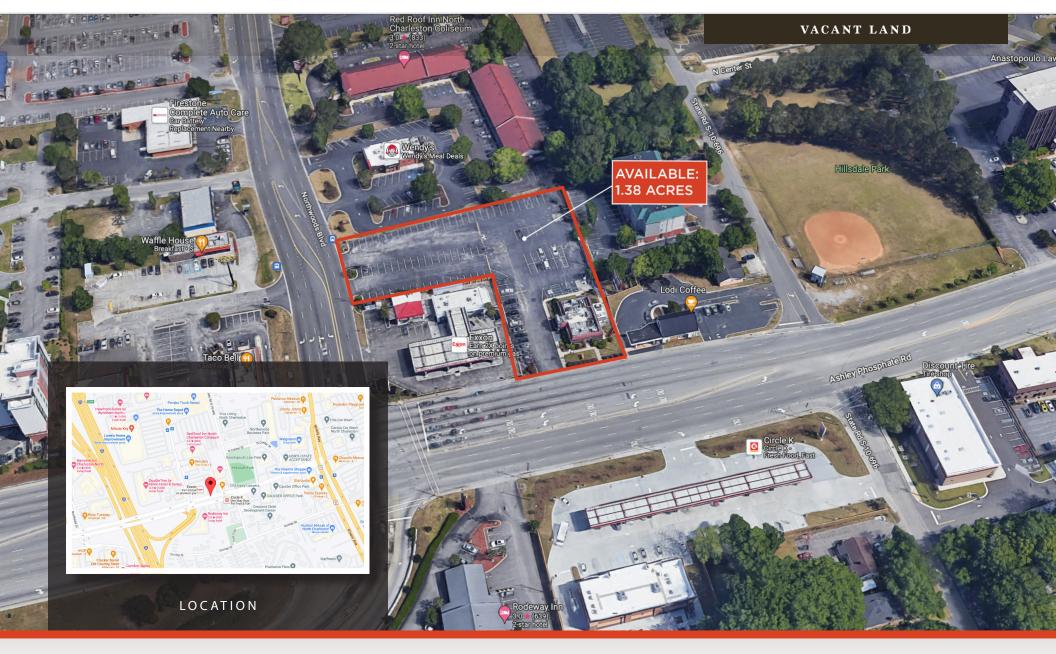

## **PROPERTY DESCRIPTION**

Belk | Lucy is pleased to present the exclusive listing of 2280 Ashley Phosphate Road in North Charleston. This 1.38 acre site is centrally located on well travelled Ashley Phosphate Road between Rivers Avenue and I-26. The former building has been demolished. The property is zoned B-2 (General Business District), allowing for a wide range of uses. Ideally positioned in the heart of North Charleston's retail corridor, nearby retailers include Target, Northwoods Mall, Walmart, Home Depot, PetSmart, BestBuy, Micheals, Northwoods Cinema, and Carolina Ice Palace, just to name a few.

### TERMS AND CONDITIONS

| Size  | 1.38 acres   |
|-------|--------------|
| Price | \$ 2,500,000 |

| DEMOGRAPHICS (3-MILE) |          |
|-----------------------|----------|
| Population            | 63,734   |
| Households            | 24,748   |
| Avg. HH Income        | \$77,217 |

# 2280 ASHLEY PHOSPHATE ROAD NORTH CHARLESTON, SC 29406

AERIAL

OFFERED BY

(843) 856-4600 www.belklucy.com Blair Belk, CCIM blair.belk@belklucy.com (843) 709-9292 — mobile Trey Lucy trey.lucy@belklucy.com (843) 566-2867 — mobile