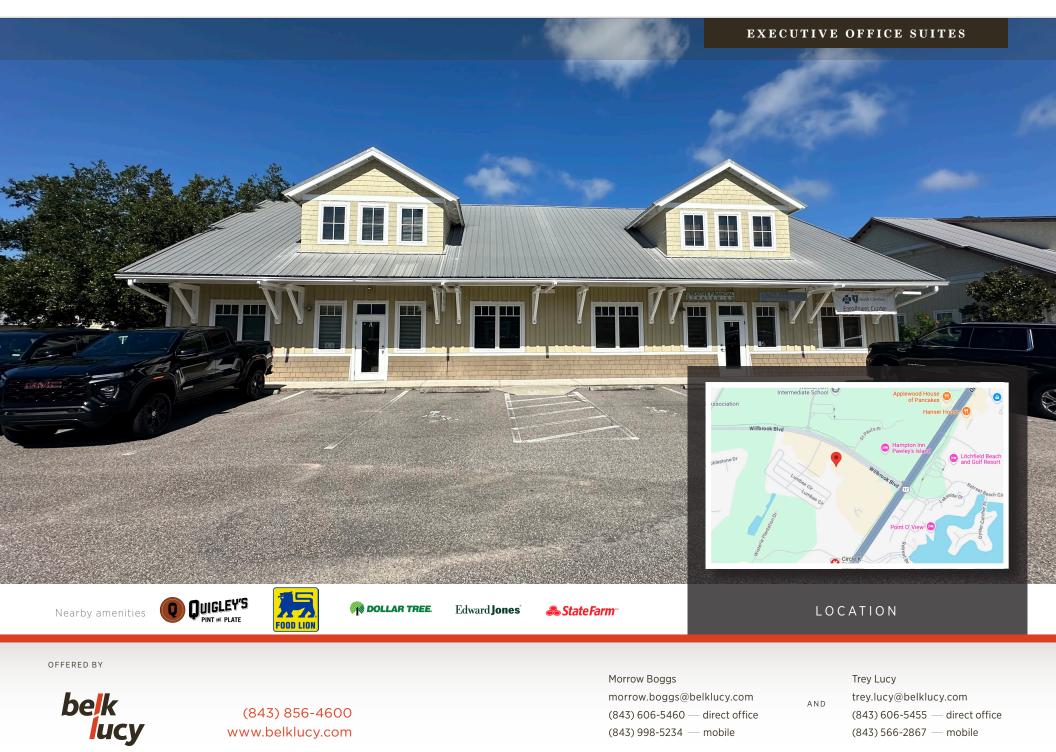

## 241-A WILLBROOK BLVD. PAWLEYS ISLAND, SC 29585

### **PROPERTY DESCRIPTION**

Belk | Lucy is pleased to present the exclusive listing for 241-A Willbrook Boulevard. Positioned off Ocean Highway (Hwy 17) in Pawleys Island, this picturesque office condo offers a convenient location in close proximity to numerous amenities. First floor executive suites are available with access to shared restrooms, kitchen and conference room.

#### **AREA DESCRIPTION**

Located on the southern end of the Grand Strand, which stretches from Georgetown to Little River, Pawleys Island is a picturesque coastal community with rich history and natural beauty. Known as one of the oldest summer resorts on the East Coast, this charming seaside escape still boasts miles of unspoiled beaches as well as nationally recognized golf courses, topnotch shopping, and excellent cuisine. Pawleys Island Community boasts an affluent yearround population and approximately 14 million visitors in the immediate surrounding trade area including DeBordieu, Litchfield, and Murrells Inlet.