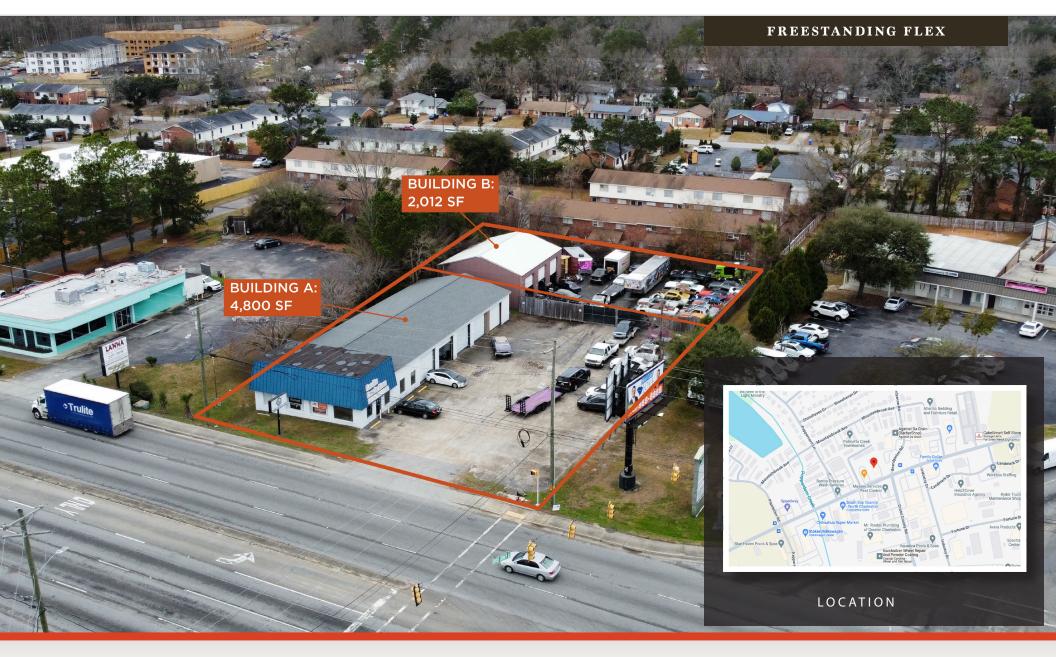

#### **PROPERTY DESCRIPTION**

Belk | Lucy is pleased to present the exclusive leasing opportunities for 3330 Ashley Phosphate Road in North Charleston. This parcel consists of a 4,800 square foot flex building located in the front of the property and a 2,012 square foot flex building that fully fenced located in the back of the property. Well positioned on well traveled Ashley Phosphate Road, this is an excellent opportunity for numerous retail/office/flex users. The buildings can be leased together or separately.

| AVAILABILITIES             |          |                   |
|----------------------------|----------|-------------------|
| Building A                 | 4,800 sf | \$18.00/sf NNN    |
| Building B                 | 2,012 sf | \$4,000/month Net |
| CAM, Taxes and Ins. (est.) |          | \$TBD/sf          |