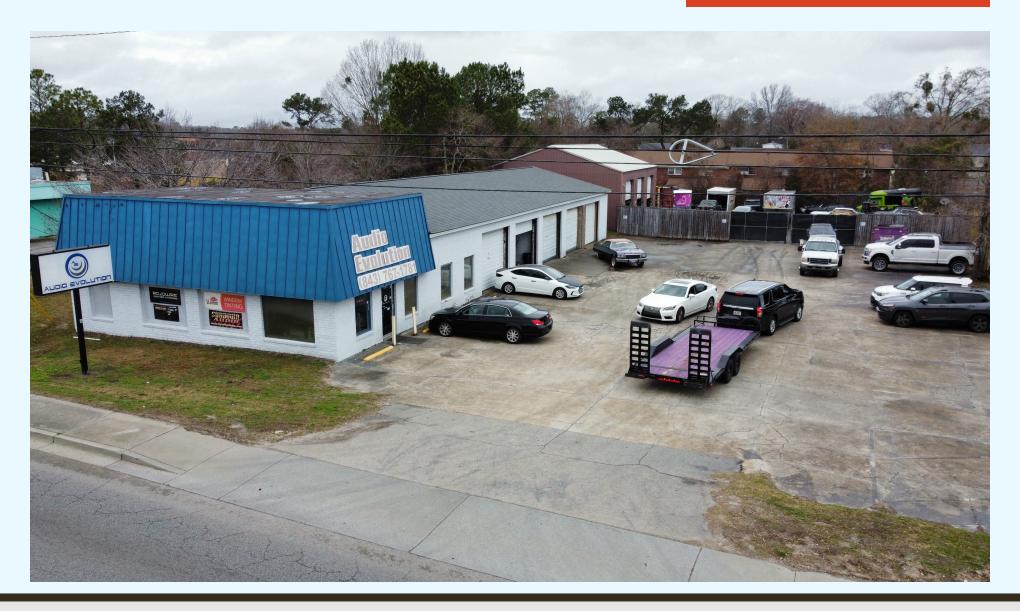

#### **PROPERTY DESCRIPTION**

Belk | Lucy is pleased to present the exclusive leasing opportunities for 3330 Ashley Phosphate Road in North Charleston. This parcel consists of a 4,800 square foot flex building located in the front of the property and a 2,012 square foot flex building that fully fenced located in the back of the property. Well positioned on well traveled Ashley Phosphate Road, this is an excellent opportunity for numerous retail/office/flex users. The buildings can be leased together or separately.