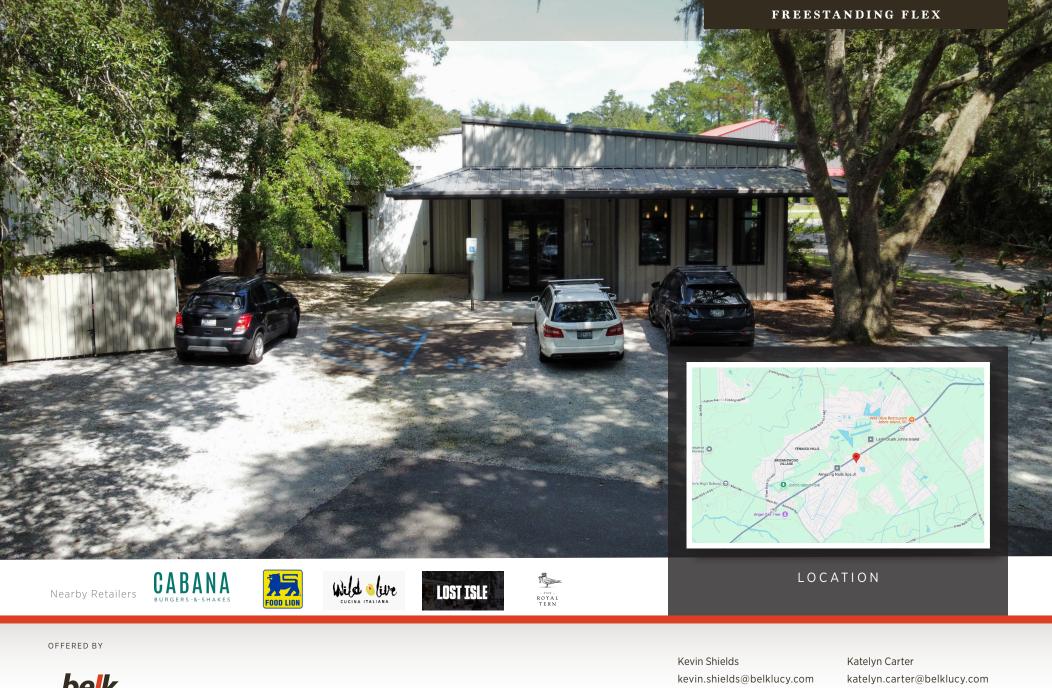

### **PROPERTY DESCRIPTION**

Belk | Lucy is pleased to present the exclusive listing for 3600 J Henry Cut. Situated in the heart of Johns Island, this property is located off Maybank Highway between River Road and Main Road. The 5,000sf freestanding building is in move-in ready condition featuring a highly functional flex layout and quality finishes throughout. This is an excellent opportunity for numerous retail or office users looking to serve the Johns Island market.

| TERMS AND CONDITIONS    |                |
|-------------------------|----------------|
| Size                    | 5,000 sf       |
| Lease Rate              | \$25.50/sf NNN |
| CAM, Taxes & Ins. (est) | \$TBD          |

| DEMOGRAPHICS (5-MILE) |           |
|-----------------------|-----------|
| Population            | 46,718    |
| Households            | 20,590    |
| Avg. HH Income        | \$126,833 |

OFFERED BY

belk lucy