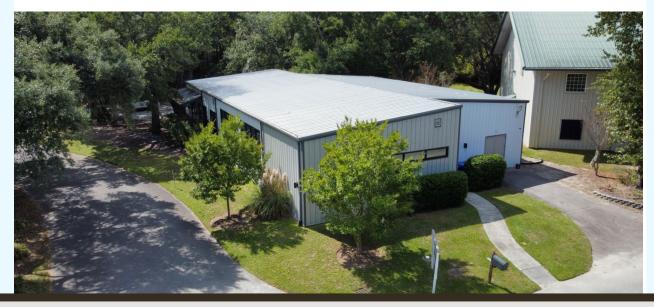

### **PROPERTY DESCRIPTION**

Belk | Lucy is pleased to present the exclusive listing for 3600 J Henry Cut. Situated in the heart of Johns Island, this property is located off Maybank Highway between River Road and Main Road. The 5,000sf freestanding building is in move-in ready condition featuring a highly functional flex layout and quality finishes throughout. This is an excellent opportunity for numerous retail or office users looking to serve the Johns Island market.