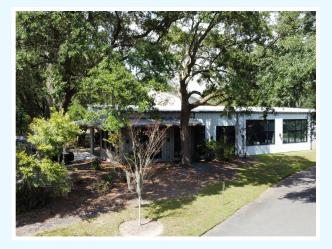

### **PROPERTY DESCRIPTION**

Belk | Lucy is pleased to present the exclusive listing for 3600 J Henry Cut. Situated in the heart of Johns Island, this property is located off Maybank Highway between River Road and Main Road. The 5,000sf freestanding building is in move-in ready condition featuring a highly functional flex layout and quality finishes throughout. This is an excellent opportunity for numerous retail or office users looking to serve the Johns Island market.