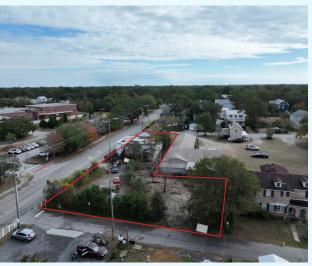

### PROPERTY DESCRIPTION

Belk | Lucy is pleased to present two properties located on Simmons Street in Mount Pleasant, Parcel 532-01-00-179 is 0.26 acres and includes an approximately 3,662 square foot building. Parcel 532-01-00-178 is approximately 0.20 acres. These properties are located in the SR2-OD Special R-2 overlay district.