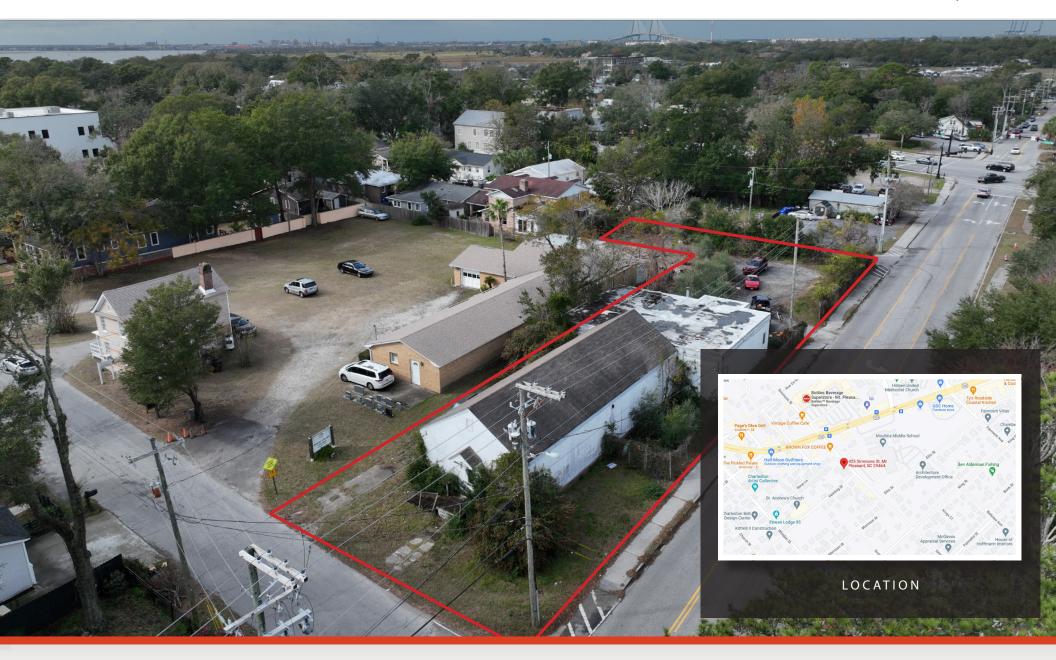

### PROPERTY DESCRIPTION

Belk | Lucy is pleased to present two properties located on Simmons Street in Mount Pleasant, Parcel 532-01-00-179 is 0.26 acres and includes an approximately 3,662 square foot building. Parcel 532-01-00-178 is approximately 0.20 acres. These properties are located in the SR2-OD Special R-2 overlay district.