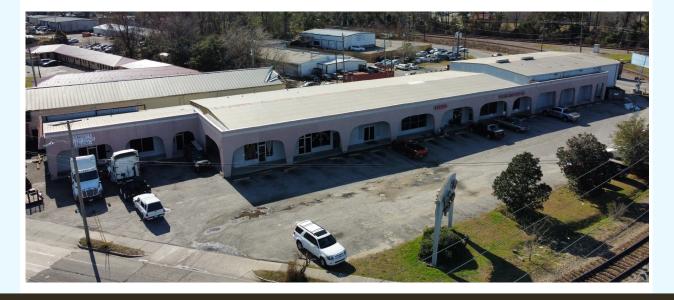

## PROPERTY DESCRIPTION

Belk | Lucy is pleased to present the exclusive leasing opportunities for Rivers Edge Plaza. This 17,055 square foot flex building is positioned off well traveled Rivers Avenue in North Charleston. Centrally located, this is an excellent opportunity for numerous retail/office/flex users.