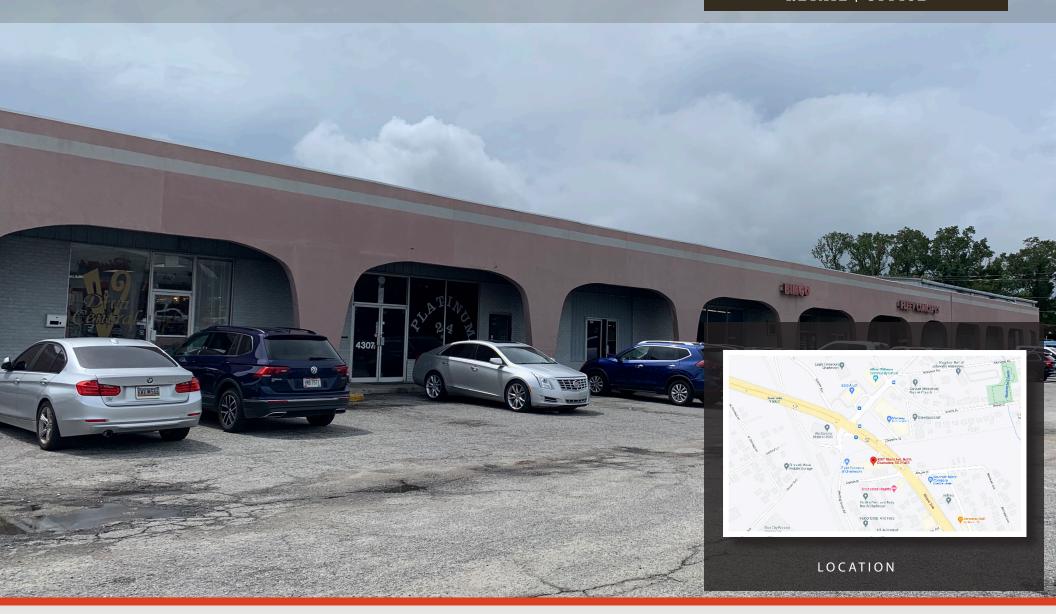

## PROPERTY DESCRIPTION

Belk | Lucy is pleased to present the exclusive leasing opportunities for Rivers Edge Plaza. This 17,055 square foot flex building is positioned off well traveled Rivers Avenue in North Charleston. Centrally located, this is an excellent opportunity for numerous retail/office/flex users.