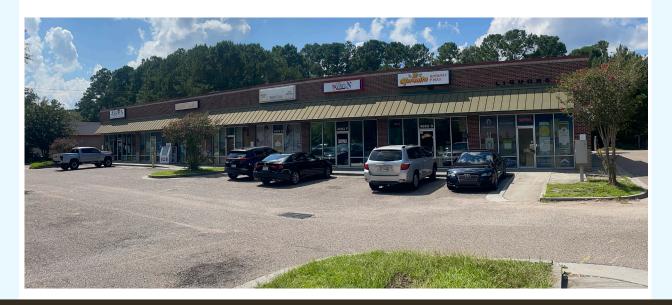

## PROPERTY DESCRIPTION

Belk | Lucy is pleased to present the exclusive leasing opportunity for 4892 Ashley Phosphate Road, Unit H in North Charleston. This 1,275 square foot end-cap unit is positioned within a well maintained retail center. Centrally located, this small shop space offers an excellent opportunity for numerous retailers.