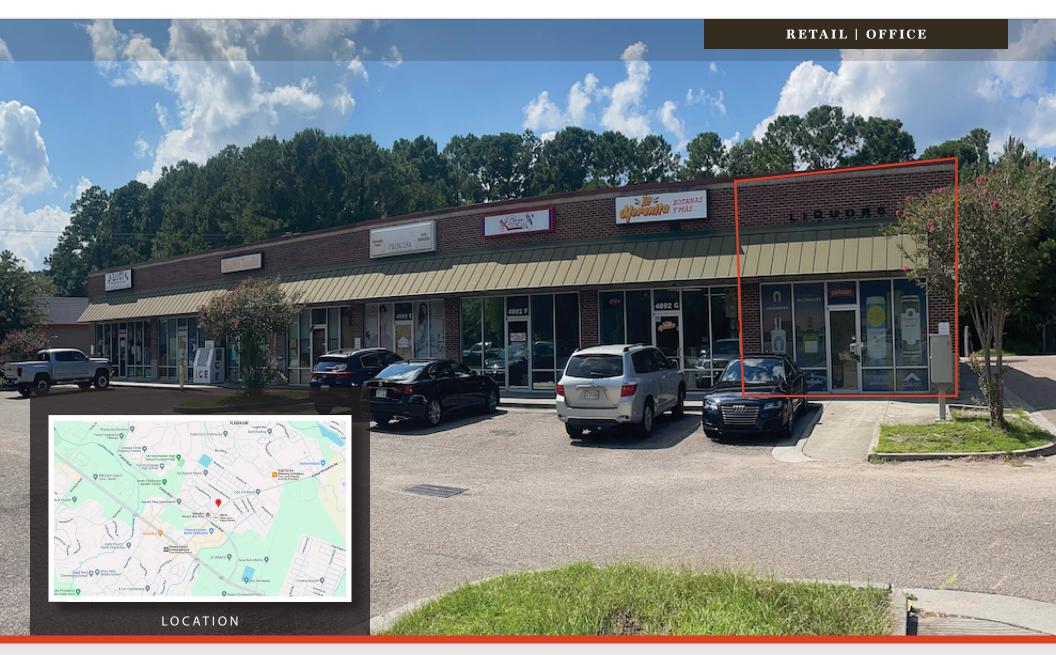

## PROPERTY DESCRIPTION

Belk | Lucy is pleased to present the exclusive leasing opportunity for 4892 Ashley Phosphate Road, Unit H in North Charleston. This 1,275 square foot end-cap unit is positioned within a well maintained retail center. Centrally located, this small shop space offers an excellent opportunity for numerous retailers.

| AVAILABILITIES             |          |                |
|----------------------------|----------|----------------|
| Unit H                     | 1,275 sf | \$22.00/sf NNN |
| CAM, Taxes and Ins. (est.) |          | \$6.55/sf      |