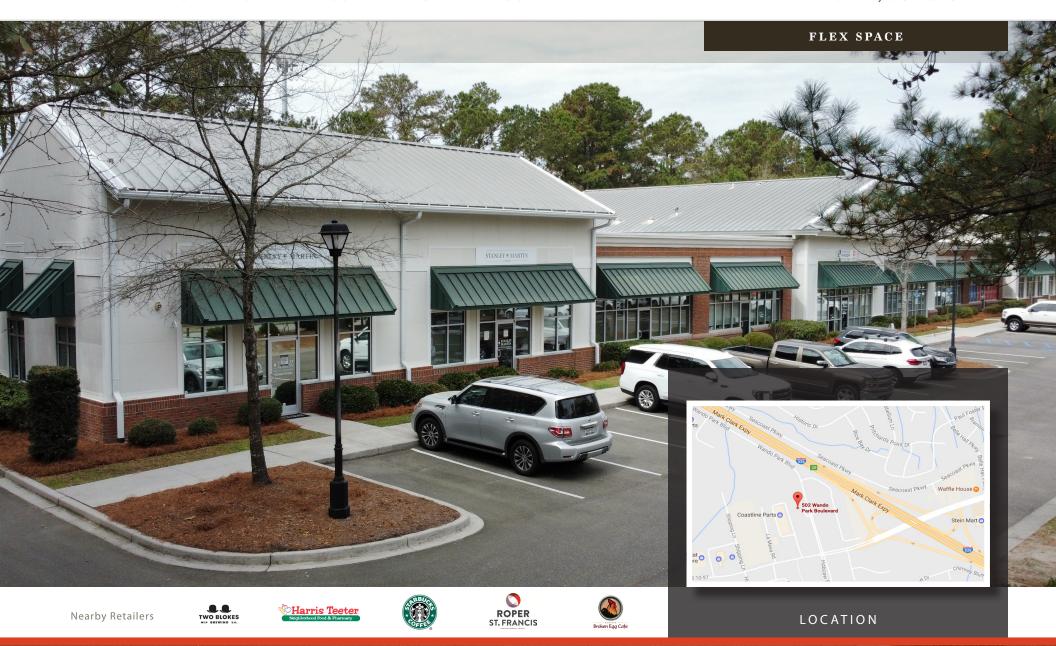

## PROPERTY DESCRIPTION

Belk | Lucy is pleased to present the exclusive listing for 502 Wando Park Boulevard. This 21,540sf flex facility is perfectly positioned off of well traveled Long Point Road. The attractive and well-maintained center features nice landscaping and oversize rollup doors. Situated on 2.3 acres of light industrial zoned land, this site provides convenient access to I-526 and the Wando terminal.