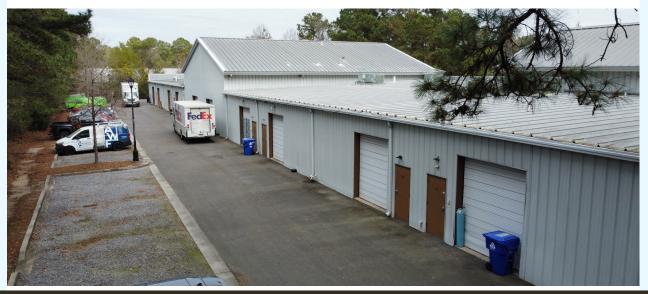

## PROPERTY DESCRIPTION

Belk | Lucy is pleased to present the exclusive listing for 502 Wando Park Boulevard. This 21,540sf flex facility is perfectly positioned off of well traveled Long Point Road. The attractive and well-maintained center features nice landscaping and oversize rollup doors. Situated on 2.3 acres of light industrial zoned land, this site provides convenient access to I-526 and the Wando terminal.