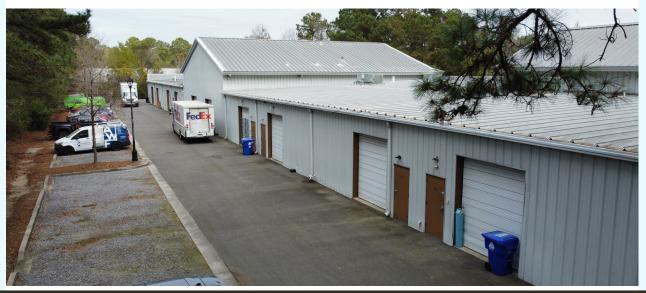

## PROPERTY DESCRIPTION

Belk | Lucy is pleased to present the exclusive listing for 502 Wando Park Boulevard. This 21,540sf flex facility is perfectly positioned off of well traveled Long Point Road. The attractive and well-maintained center features nice landscaping and oversize rollup doors. Situated on 2.3 acres of light industrial zoned land, this site provides convenient access to I-526 and the Wando terminal. Available August 1, 2022.