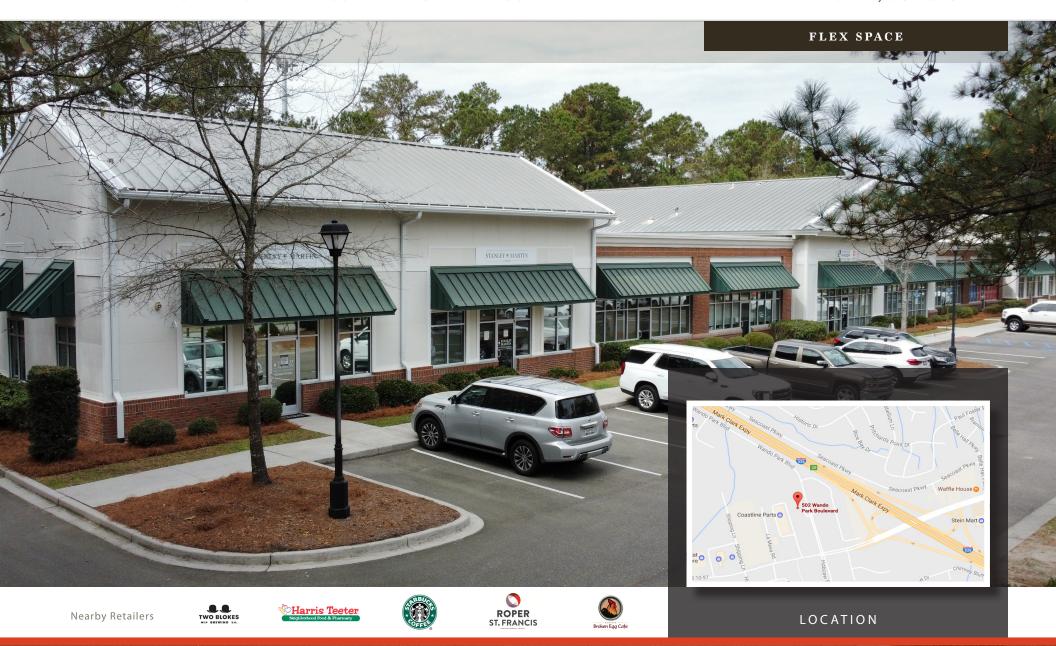

## PROPERTY DESCRIPTION

Belk | Lucy is pleased to present the exclusive listing for 502 Wando Park Boulevard. This 21,540sf flex facility is perfectly positioned off of well traveled Long Point Road. The attractive and well-maintained center features nice landscaping and oversize rollup doors. Situated on 2.3 acres of light industrial zoned land, this site provides convenient access to I-526 and the Wando terminal. Available August 1, 2022.