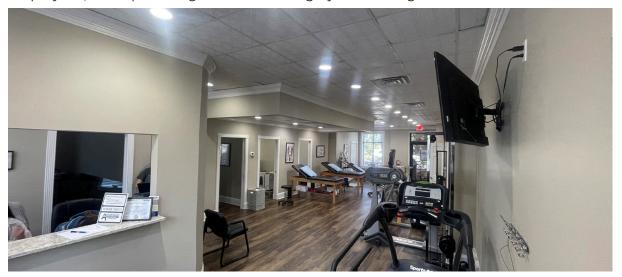

## PROPERTY DESCRIPTION

Belk | Lucy is pleased to present the exclusive listing for 505 Belle Hall Parkway, Suite 101. This 2,000 square foot (1,611 usable square feet) first floor office suite is located in the Belle Hall Executive Office complex conveniently positioned just off of Long Point Road near I-526. This move-in ready suite has an open concept floor plan, access to the outdoor patio area and plenty of parking. Numerous shopping and dining options are available in the immediate vicinity.