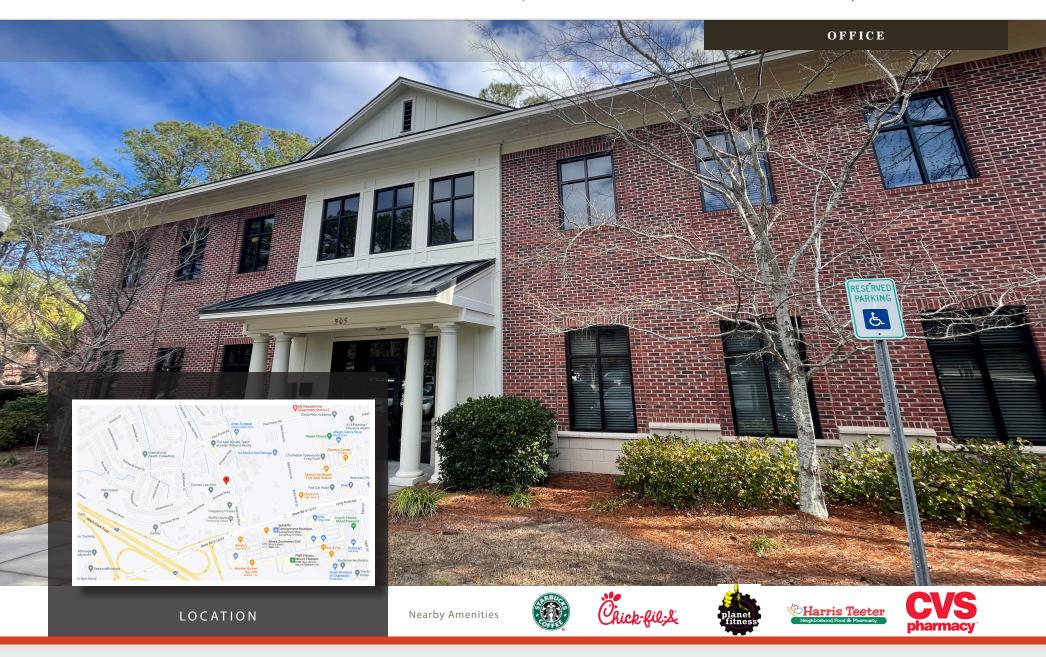

## PROPERTY DESCRIPTION

Belk | Lucy is pleased to present the exclusive listing for 505 Belle Hall Parkway, Suite 101. This 2,000 square foot (1,611 usable square feet) first floor office suite is located in the Belle Hall Executive Office complex conveniently positioned just off of Long Point Road near I-526. This move-in ready suite has an open concept floor plan, access to the outdoor patio area and plenty of parking. Numerous shopping and dining options are available in the immediate vicinity.

## **AREA DESCRIPTION**

The Town of Mount Pleasant is an affluent South Carolina coastal community which is part of the 800,000-person Charleston, SC Metropolitan Statistical Area. Designated an "All-American City" in 2018, the town is South Carolina's fourth largest municipality. A leader in growth, this flourishing community was recently ranked number one fastest-growing city in the state and number two fastest-growing city in the country. Known for its high quality of life, people flock to this charming suburban town for its proximity to area beaches, outdoor activities, shopping and dining amenities, and laidback atmosphere. Additionally, this dynamic community has proven to be an outstanding location for business, offering a highly desirable lifestyle to attract and retain key employees, while providing an available "highly skilled" regional workforce.