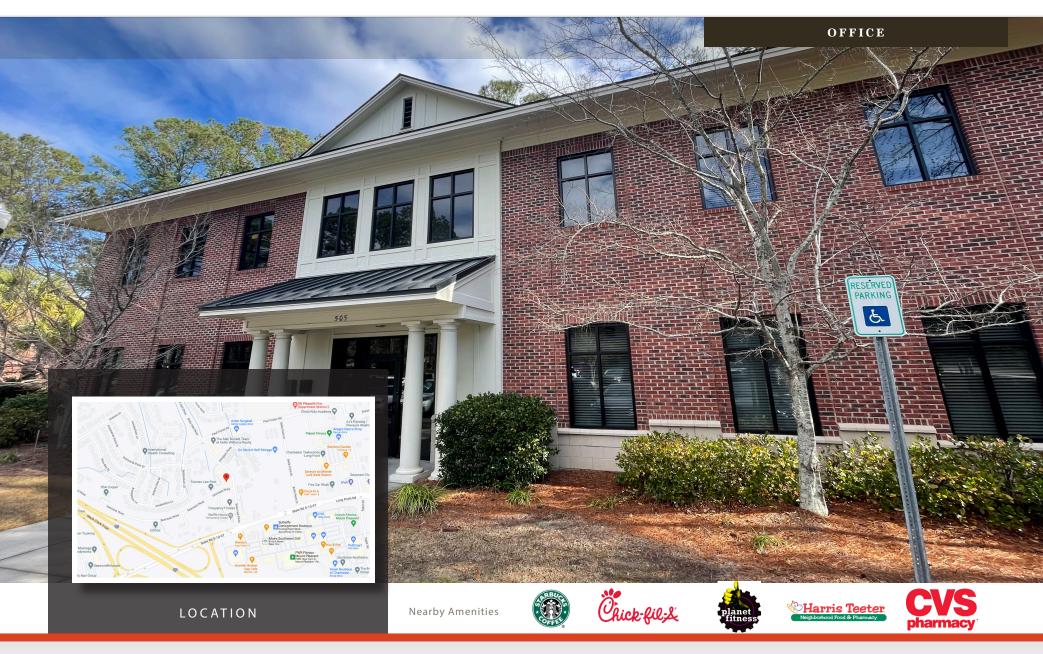

## PROPERTY DESCRIPTION

Belk | Lucy is pleased to present the exclusive listing for 505 Belle Hall Parkway, Suite 101. This 2,000 square foot (1,611 usable square feet) first floor office suite is located in the Belle Hall Executive Office complex conveniently positioned just off of Long Point Road near I-526. This move-in ready suite has an open concept floor plan, access to the outdoor patio area and plenty of parking. Numerous shopping and dining options are available in the immediate vicinity.

## **AREA DESCRIPTION**

The Town of Mount Pleasant is an affluent South Carolina coastal community which is part of the 800,000-person Charleston, SC Metropolitan Statistical Area. Designated an "All-American City" in 2018, the town is South Carolina's fourth largest municipality. A leader in growth, this flourishing community was recently ranked number one fastest-growing city in the state and number two fastest-growing city in the country. Known for its high quality of life, people flock to this charming suburban town for its proximity to area beaches, outdoor activities, shopping and dining amenities, and laidback atmosphere. Additionally, this dynamic community has proven to be an outstanding location for business, offering a highly desirable lifestyle to attract and retain key employees, while providing an available "highly skilled" regional workforce.