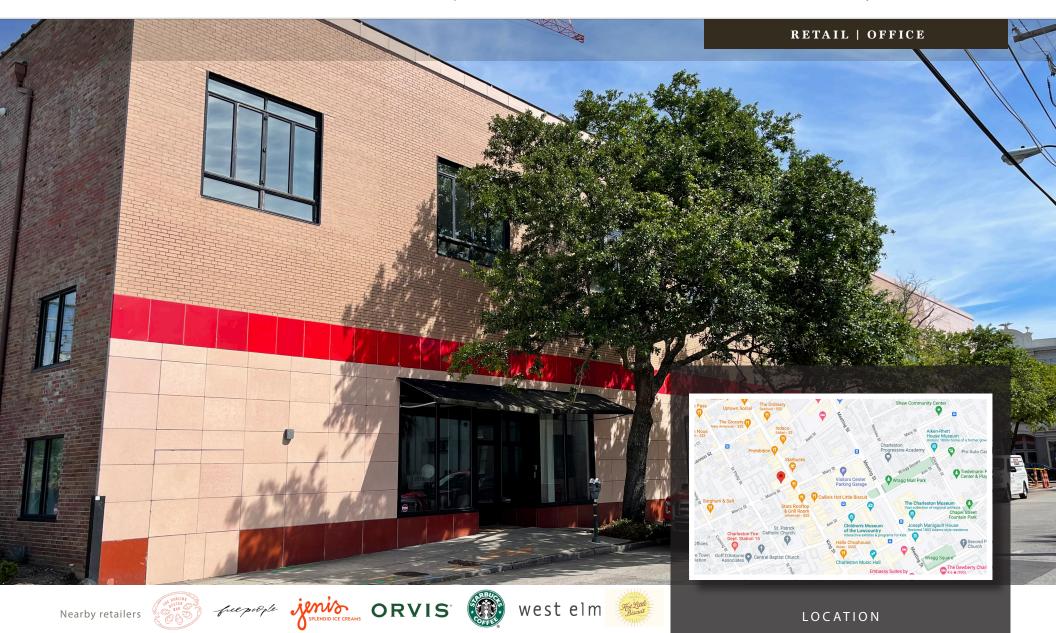

## PROPERTY DESCRIPTION

Belk | Lucy is pleased to present the exclusive leasing opportunity for 517 King Street, which is ideally located in the burgeoning Upper King district. Nestled amongst numerous shopping, dining, and other amenities, this is an excellent opportunity to take full advantage of everything downtown Charleston has to offer. This two-story retail/office suite consists of 2,743sf on the main floor and 1,591sf on the second floor. With an open concept floor plan and modern finishes throughout, this space is move-in ready. Two parking spaces are included.

## **AREA DESCRIPTION**

517 King Street is positioned in the Upper King District, also known as the Design District, which is widely regarded as one of the city's freshest neighborhoods. This recently revitalized historic area of Midtown is home to some of Charleston's finest restaurants, boutiques, art galleries, and nightlife. Historic King Street, located in downtown Charleston, SC is the premier retail and restaurant location in peninsular Charleston. Located in the heart of historic Charleston, King Street is home to diverse, assorted restaurants and shops, and the area receives business from tourists, students, and residents year round.