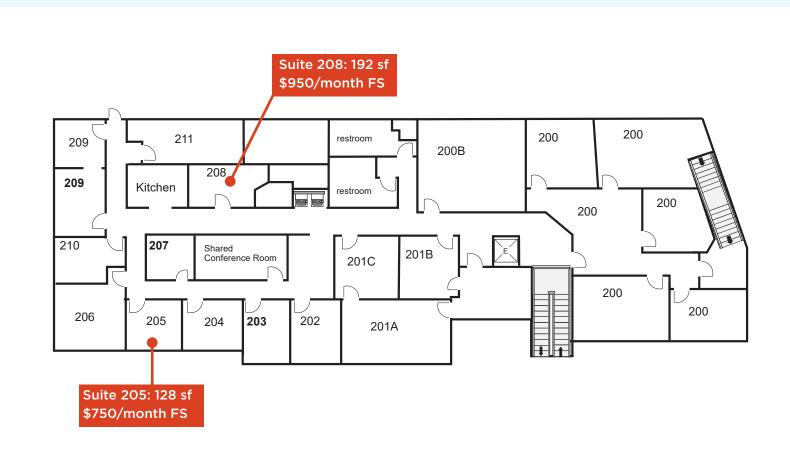

| LEASING OPPORTUNITIES |        |                |  |
|-----------------------|--------|----------------|--|
| 205                   | 128 sf | \$750.00/mo FS |  |
| 208                   | 192 sf | \$950.00/mo FS |  |

## 2ND FLOOR PLAN

OFFERED BY

Hailey.White
hailey.white@belklucy.com
843-856-4800 — office

843-312-9731 — mobile