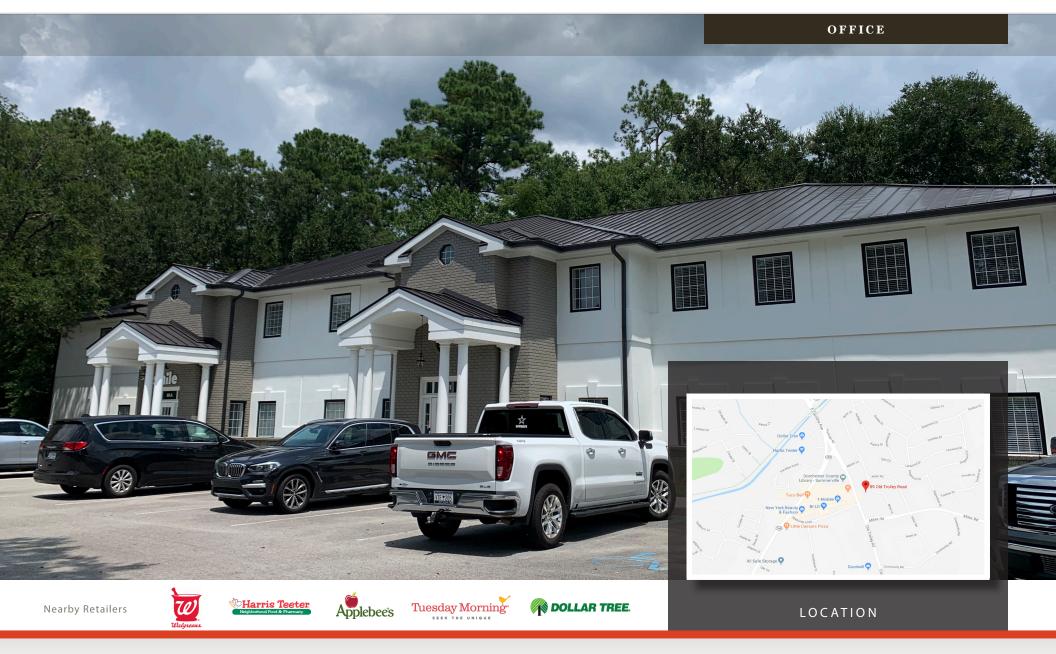

## PROPERTY DESCRIPTION

Belk | Lucy is pleased to present the exclusive listing for Old Trolley Business Plaza. Located off well traveled Old Trolley Road, this attractive office offers convenient access and excellent visibility. The available suites have functional office layouts and have been updated with fresh paint, carpet, and new lighting. Furnished office suites are also available. This property is in close proximity to many area amenities including Harris Teeter, Walgreens, Tuesday Morning, Applebee's, Dollar Tree, Palmetto Flats, and Wayback Burgers, just to name a few.