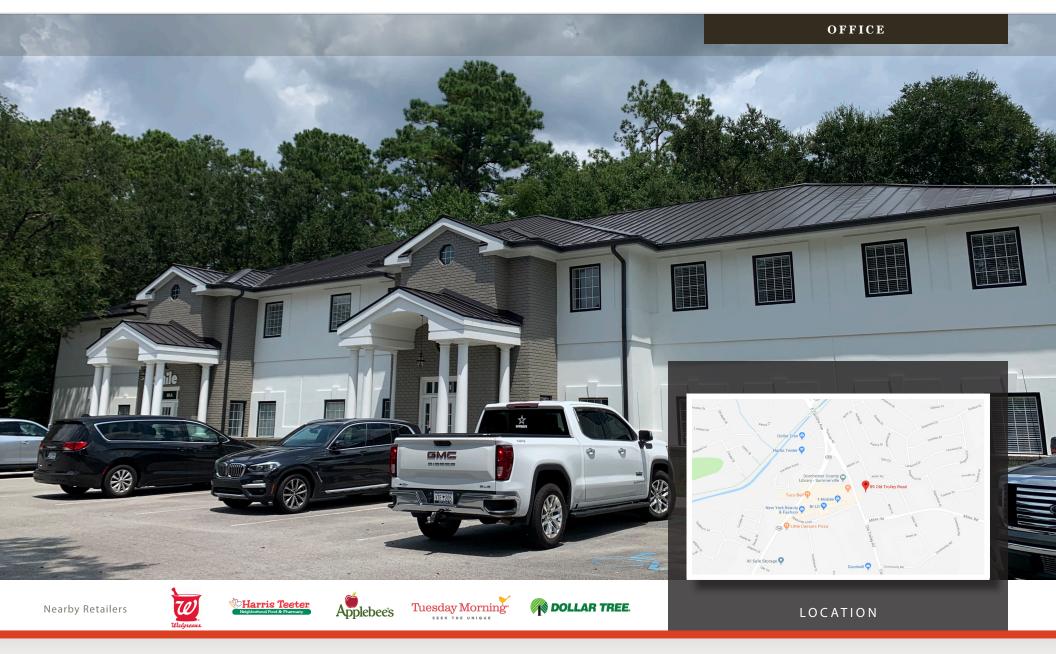

### PROPERTY DESCRIPTION

Belk | Lucy is pleased to present the exclusive listing for Old Trolley Business Plaza. Located off well traveled Old Trolley Road, this attractive office offers convenient access and excellent visibility. The available suites have functional office layouts and have been updated with fresh paint, carpet, and new lighting. Furnished office suites are also available.

### AREA DESCRIPTION

This property is in close proximity to many area amenities including Harris Teeter, Walgreens, Tuesday Morning, Applebee's, Dollar Tree, Palmetto Flats, and Wayback Burgers, just to name a few. The town of Summerville is situated mostly in Dorchester County and is part of the 800,000-person Charleston, SC MSA. Summerville is a burgeoning community with a strong local economy, beautifully planned neighborhoods, excellent schools, rich history, and plenty of southern hospitality. In the past thirty years, the population of Summerville has increased exponentially as families, business people, and military personnel continue to flock to this charming city.

| LEASING OPPORTUNITIES |  |  |  |
|-----------------------|--|--|--|
| FULLY LEASED.         |  |  |  |

| DEMOGRAPHICS (5-MILE) |            |  |
|-----------------------|------------|--|
| Population            | 148,239    |  |
| Households            | 56,405     |  |
| Avg. HH Income        | \$100,848  |  |
| Traffic Count         | 26,100 VPD |  |