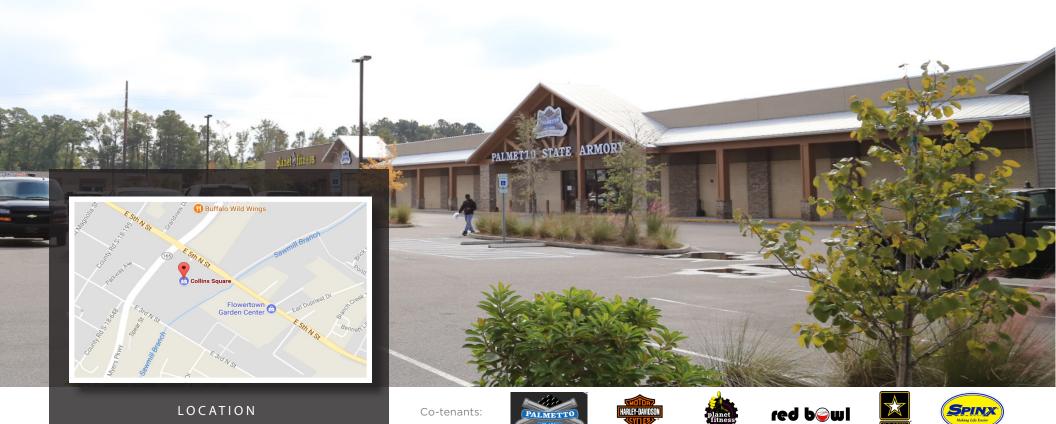

## **COLLINS SQUARE**

#### PROPERTY DESCRIPTION

Belk | Lucy is pleased to present the exclusive listing for Collins Square, which is a recently revitalized shopping center located in the heart of Summerville, SC. Ideally positioned at the intersection of US 78 and Berlin G. Myers Parkway, this attractive retail plaza offers exceptional visibility and ample signage opportunities. Anchored by Palmetto State Armory, co-tenants include Planet Fitness, Harley Davidson, Red Bowl, US Army Recruiting, and Summerville Pediatric Dentistry and Orthodontics. This is an excellent opportunity to join other successful retailers in the area.

### **AVAILABILITIES**

FULLY LEASED.

| DEMOGRAPHICS (5-MILE) |          |
|-----------------------|----------|
| Population            | 129,475  |
| Households            | 47,819   |
| Avg. HH Income        | \$66,070 |