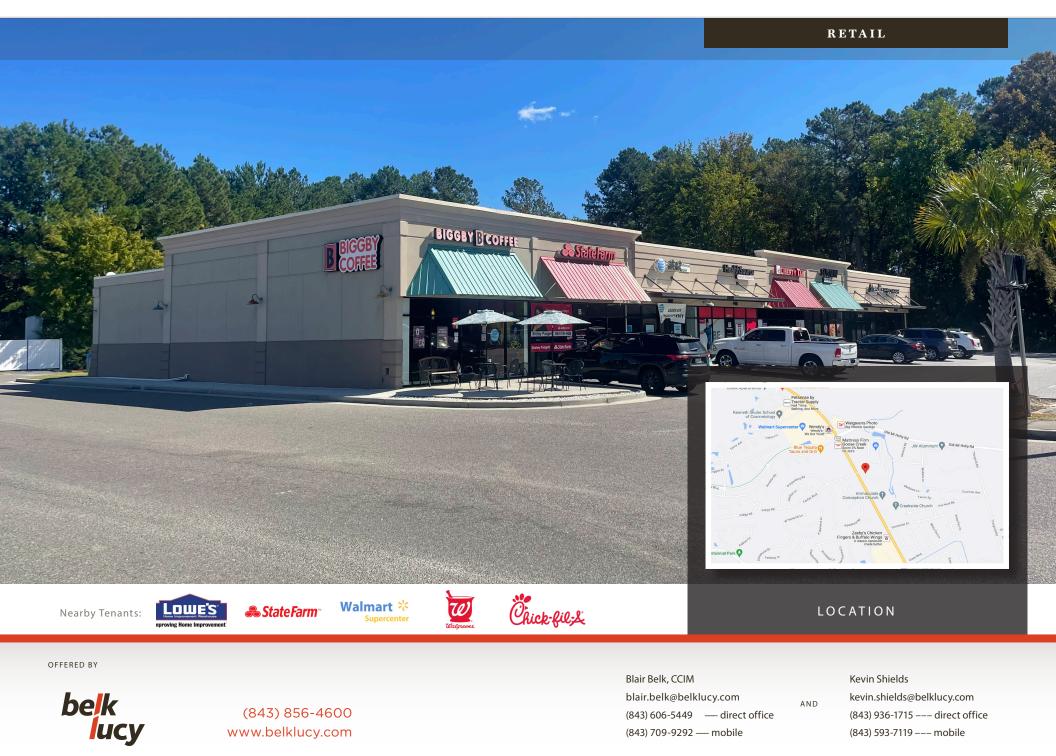

# **PROPERTY DESCRIPTION**

Belk | Lucy is pleased to present the exclusive listing of Fairfax Center. This attractive and recently updated neighborhood center is ideally positioned at the entrance to Lowe's Home Improvement. The property boasts high visibility and has great access at the lighted intersection of Highway 176 (St. James Ave.) and Fairfax Blvd. Co-tenants of this center include State Farm, AT&T and Results Physiotherapy.