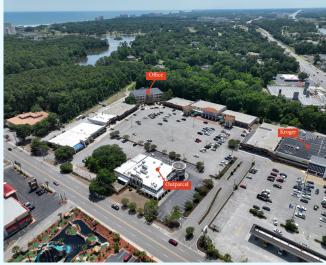

## PROPERTY DESCRIPTION

Belk | Lucy is pleased to present the leasing opportunity for Galleria Shopping Center at Lake Arrowhead. Situated in Arcadia Shores, this Kroger Grocery anchored center is located off North Kings Highway and Lake Arrowhead Road. This vibrant part of Myrtle Beach surrounds itself with many nearby attractions including Barefoot Landing, Tanger Outlets, Grand Dunes Club, Dunes Golf and Beach Club, making Galleria Shopping Center ideally positioned. With variable ranges of floor plans and sizes, Galleria Shopping Center creates opportunities for Jr. Anchors, retailers, and restaurant users.

## SITE PLAN

| Suite   | Tenant                        | SF     |
|---------|-------------------------------|--------|
| A-1     | 707 Gun Shop                  | 13,500 |
| A-2     | MegaFitness of SC             | 9,000  |
| A-3     | AVAILABLE                     | 3,000  |
| A-4     | Q-Spa/Young Targ, LLC         | 2,500  |
| A-5/6   | Salty Scoops                  | 1,500  |
| B-1     | Whiskey Beach Bar &<br>Grill  | 5,200  |
| B-2     | Bagel Port Cafe & Deli        | 2,400  |
| B-3     | Ace Realty                    | 1,520  |
| B-4     | AVAILABLE                     | 2,880  |
| B-5     | Coast Pizza/KD<br>Hospitality | 1,670  |
| B-6     | PK Hardwood                   | 2,330  |
| C-1     | AVAILABLE                     | 1,600  |
| D-1/2/3 | Seafood & Dumplings           | 4,025  |
| D-4/5   | Starz Dance Connection        | 4,000  |
| D-6     | AVAILABLE                     | 2,320  |
| D-7     | AVAILABLE                     | 3,979  |
| D-8     | AVAILABLE                     | 9,050  |
| D-9     | AVAILABLE                     | 3,657  |
| D-12A   | First Service Residential     | 875    |