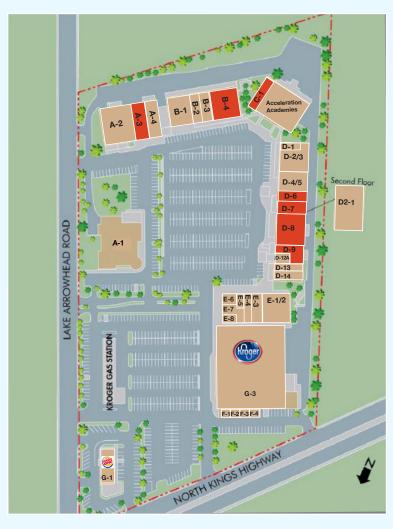

## SITE PLAN

| Suite   | Tenant                        | SF     |
|---------|-------------------------------|--------|
| A-1     | 707 Gun Shop                  | 13,500 |
| A-2     | MegaFitness of SC             | 9,000  |
| A-3     | AVAILABLE                     | 3,000  |
| A-4     | Q-Spa/Young Targ, LLC         | 2,500  |
| A-5/6   | Salty Scoops                  | 1,500  |
| B-1     | Whiskey Beach Bar &<br>Grill  | 5,200  |
| B-2     | Bagel Port Cafe & Deli        | 2,400  |
| B-3     | Ace Realty                    | 1,520  |
| B-4     | AVAILABLE                     | 2,880  |
| B-5     | Coast Pizza/KD<br>Hospitality | 1,670  |
| B-6     | PK Hardwood                   | 2,330  |
| C-1     | AVAILABLE                     | 1,600  |
| D-1/2/3 | Seafood & Dumplings           | 4,025  |
| D-4/5   | Starz Dance Connection        | 4,000  |
| D-6     | AVAILABLE                     | 2,320  |
| D-7     | AVAILABLE                     | 3,979  |
| D-8     | AVAILABLE                     | 9,050  |
| D-9     | AVAILABLE                     | 3,657  |
| D-12A   | First Service Residential     | 875    |

| Suite | Tenant                                  | SF     |
|-------|-----------------------------------------|--------|
| D-13  | DeAnn Consign & Find                    | 1,600  |
| D-14  | Dominion Harvest<br>Ministries          | 2,400  |
| D2-1  | Real Life Church/Oil &<br>Wine Ministry | 9,500  |
| E-1/2 | Pinnacle Real Estate<br>Academy         | 3,881  |
| E-3   | Infinity Vacation Club                  | 4,641  |
| E-4   | Birchin Lane Coffee Co.                 | 1,600  |
| E-5   | Merle Norman                            | 800    |
| E-6   | La Bon Cafe, LLC                        | 1,200  |
| E-7   | Nail Boutique Salon &<br>Day Spa        | 2,000  |
| E-8   | Giffs Liquors @ Galleria                | 900    |
| F-1   | Grecian Corner                          | 375    |
| F-2   | Busy B's Hair                           | 375    |
| F-3   | It's Electric Bike Rentals              | 400    |
| F-4   | Coastal Cash Advance                    | 462    |
| G-1   | Burger King                             | 3,400  |
| G-3   | Kroger #16                              | 43,312 |