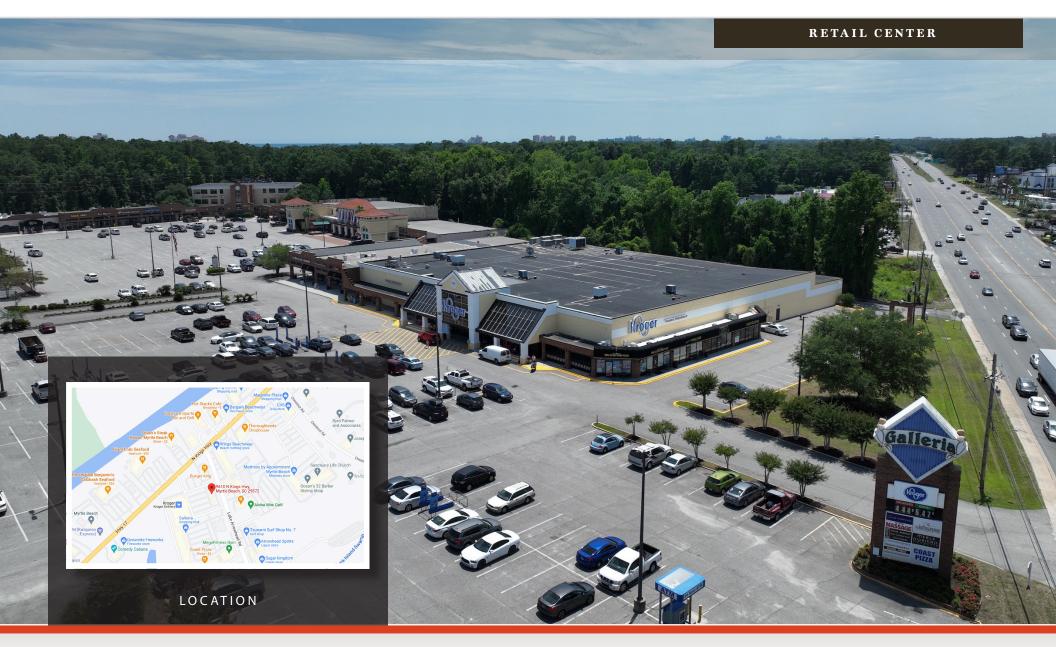

## PROPERTY DESCRIPTION

Belk | Lucy is pleased to present the leasing opportunity for Galleria Shopping Center at Lake Arrowhead. Situated in Arcadia Shores, this Kroger Grocery anchored center is located off North Kings Highway and Lake Arrowhead Road. This vibrant part of Myrtle Beach surrounds itself with many nearby attractions including Barefoot Landing, Tanger Outlets, Grand Dunes Club, Dunes Golf and Beach Club, making Galleria Shopping Center ideally positioned. With variable ranges of floor plans and sizes, Galleria Shopping Center creates opportunities for Jr. Anchors, retailers, and restaurant users.

## SITE PLAN

| Suite   | Tenant                        | SF     |
|---------|-------------------------------|--------|
| A-1     | 707 Gun Shop                  | 13,500 |
| A-2     | MegaFitness of SC             | 9,000  |
| A-3     | AVAILABLE                     | 3,000  |
| A-4     | Q-Spa/Young Targ, LLC         | 2,500  |
| A-5/6   | Salty Scoops                  | 1,500  |
| B-1     | Whiskey Beach Bar &<br>Grill  | 5,200  |
| B-2     | Bagel Port Cafe & Deli        | 2,400  |
| B-3     | Ace Realty                    | 1,520  |
| B-4     | AVAILABLE                     | 2,880  |
| B-5     | Coast Pizza/KD<br>Hospitality | 1,670  |
| B-6     | PK Hardwood                   | 2,330  |
| C-1     | AVAILABLE                     | 1,600  |
| D-1/2/3 | Seafood & Dumplings           | 4,025  |
| D-4/5   | Starz Dance Connection        | 4,000  |
| D-6     | AVAILABLE                     | 2,320  |
| D-7     | AVAILABLE                     | 3,979  |
| D-8     | AVAILABLE                     | 9,050  |
| D-9     | AVAILABLE                     | 3,657  |
| D-12A   | First Service Residential     | 875    |

| Suite | Tenant                                  | SF     |
|-------|-----------------------------------------|--------|
| D-13  | DeAnn Consign & Find                    | 1,600  |
| D-14  | Dominion Harvest<br>Ministries          | 2,400  |
| D2-1  | Real Life Church/Oil &<br>Wine Ministry | 9,500  |
| E-1/2 | Pinnacle Real Estate<br>Academy         | 3,881  |
| E-3   | Infinity Vacation Club                  | 4,641  |
| E-4   | Birchin Lane Coffee Co.                 | 1,600  |
| E-5   | Merle Norman                            | 800    |
| E-6   | La Bon Cafe, LLC                        | 1,200  |
| E-7   | Nail Boutique Salon &<br>Day Spa        | 2,000  |
| E-8   | Giffs Liquors @ Galleria                | 900    |
| F-1   | Grecian Corner                          | 375    |
| F-2   | Busy B's Hair                           | 375    |
| F-3   | It's Electric Bike Rentals              | 400    |
| F-4   | Coastal Cash Advance                    | 462    |
| G-1   | Burger King                             | 3,400  |
| G-3   | Kroger #16                              | 43,312 |