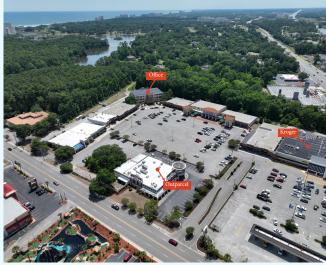

## PROPERTY DESCRIPTION

Belk | Lucy is pleased to present the leasing opportunity for Galleria Shopping Center at Lake Arrowhead. Situated in Arcadia Shores, this Kroger Grocery anchored center is located off North Kings Highway and Lake Arrowhead Road. This vibrant part of Myrtle Beach surrounds itself with many nearby attractions including Barefoot Landing, Tanger Outlets, Grand Dunes Club, Dunes Golf and Beach Club, making Galleria Shopping Center ideally positioned. With variable ranges of floor plans and sizes, Galleria Shopping Center creates opportunities for Jr. Anchors, retailers, and restaurant users.