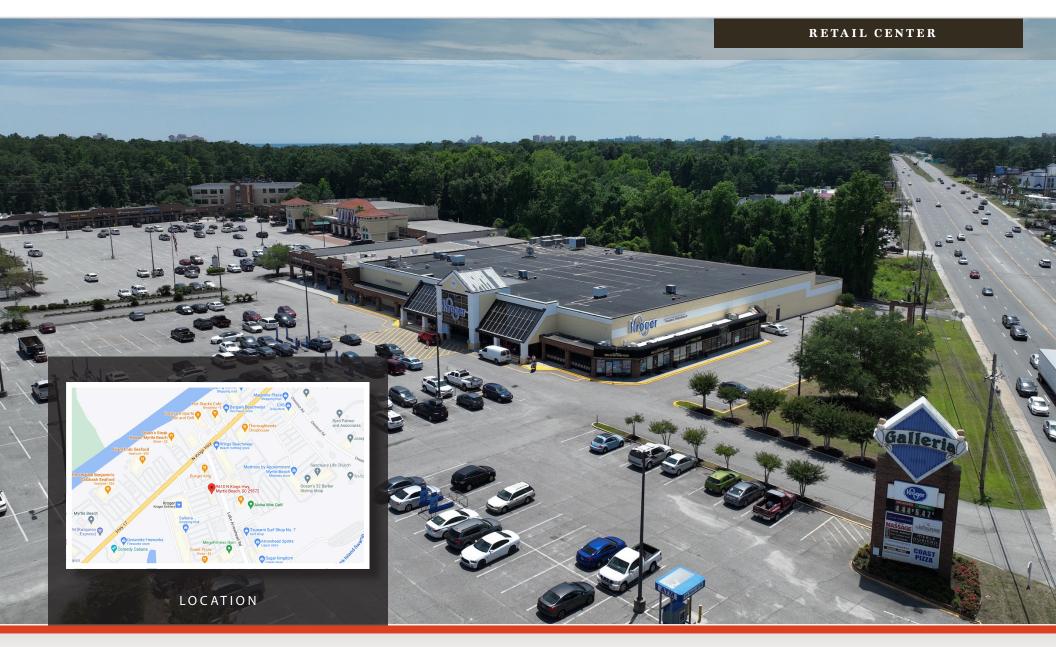

## PROPERTY DESCRIPTION

Belk | Lucy is pleased to present the leasing opportunity for Galleria Shopping Center at Lake Arrowhead. Situated in Arcadia Shores, this Kroger Grocery anchored center is located off North Kings Highway and Lake Arrowhead Road. This vibrant part of Myrtle Beach surrounds itself with many nearby attractions including Barefoot Landing, Tanger Outlets, Grand Dunes Club, Dunes Golf and Beach Club, making Galleria Shopping Center ideally positioned. With variable ranges of floor plans and sizes, Galleria Shopping Center creates opportunities for Jr. Anchors, retailers, and restaurant users.