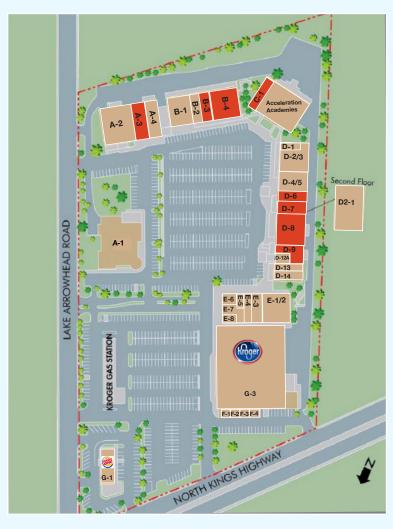

## SITE PLAN

| Suite   | Tenant                        | SF     |
|---------|-------------------------------|--------|
| A-1     | 707 Gun Shop                  | 13,500 |
| A-2     | MegaFitness of SC             | 9,000  |
| A-3     | AVAILABLE                     | 3,000  |
| A-4     | Q-Spa/Young Targ, LLC         | 2,500  |
| A-5/6   | Salty Scoops                  | 1,500  |
| B-1     | Whiskey Beach Bar &<br>Grill  | 5,200  |
| B-2     | Bagel Port Cafe & Deli        | 2,400  |
| B-3     | AVAILABLE                     | 1,520  |
| B-4     | AVAILABLE                     | 2,880  |
| B-5     | Coast Pizza/KD<br>Hospitality | 1,670  |
| B-6     | PK Hardwood                   | 2,330  |
| C-1     | AVAILABLE                     | 1,600  |
| D-1/2/3 | Seafood & Dumplings           | 4,025  |
| D-4/5   | Starz Dance Connection        | 4,000  |
| D-6     | AVAILABLE                     | 2,320  |
| D-7     | AVAILABLE                     | 3,979  |
| D-8     | AVAILABLE                     | 9,050  |
| D-9     | AVAILABLE                     | 3,657  |
| D-12A   | First Service Residential     | 875    |

| Suite | Tenant                                  | SF     |
|-------|-----------------------------------------|--------|
| D-13  | DeAnn Consign & Find                    | 1,600  |
| D-14  | Dominion Harvest<br>Ministries          | 2,400  |
| D2-1  | Real Life Church/Oil &<br>Wine Ministry | 9,500  |
| E-1/2 | Pinnacle Real Estate<br>Academy         | 3,881  |
| E-3   | Infinity Vacation Club                  | 4,641  |
| E-4   | Birchin Lane Coffee Co.                 | 1,600  |
| E-5   | Merle Norman                            | 800    |
| E-6   | La Bon Cafe, LLC                        | 1,200  |
| E-7   | Nail Boutique Salon &<br>Day Spa        | 2,000  |
| E-8   | Giffs Liquors @ Galleria                | 900    |
| F-1   | Grecian Corner                          | 375    |
| F-2   | Busy B's Hair                           | 375    |
| F-3   | It's Electric Bike Rentals              | 400    |
| F-4   | Coastal Cash Advance                    | 462    |
| G-1   | Burger King                             | 3,400  |
| G-3   | Kroger #16                              | 43,312 |