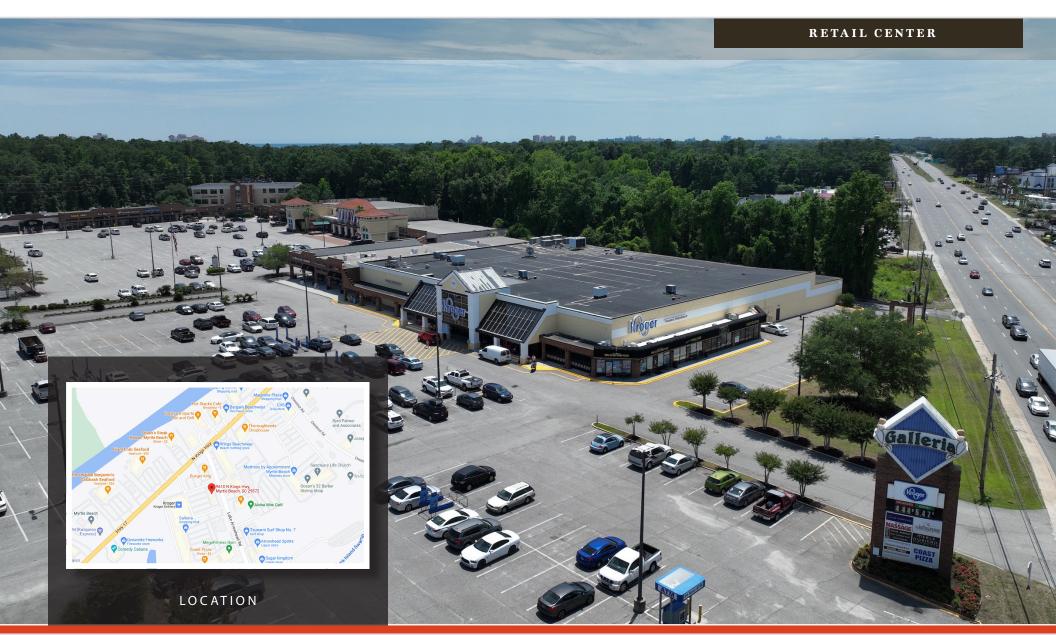

## PROPERTY DESCRIPTION

Belk | Lucy is pleased to present the leasing opportunity for Galleria Shopping Center at Lake Arrowhead. Situated in Arcadia Shores, this Kroger Grocery anchored center is located off North Kings Highway and Lake Arrowhead Road. This vibrant part of Myrtle Beach surrounds itself with many nearby attractions including Barefoot Landing, Tanger Outlets, Grand Dunes Club, Dunes Golf and Beach Club, making Galleria Shopping Center ideally positioned. With variable ranges of floor plans and sizes, Galleria Shopping Center creates opportunities for Jr. Anchors, retailers, and restaurant users.