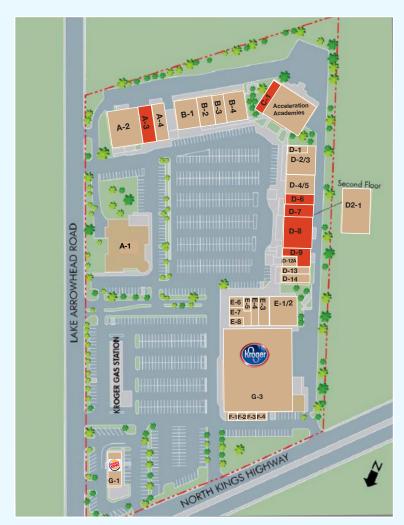

### SITE PLAN

| Suite   | Tenant                        | SF     |
|---------|-------------------------------|--------|
| A-1     | 707 Gun Shop                  | 13,500 |
| A-2     | MegaFitness of SC             | 9,000  |
| A-3     | AVAILABLE                     | 3,000  |
| A-4     | Q-Spa/Young Targ, LLC         | 2,500  |
| A-5/6   | Salty Scoops                  | 1,500  |
| B-1     | Whiskey Beach Bar &<br>Grill  | 5,200  |
| B-2     | Bagel Port Cafe & Deli        | 2,400  |
| B-3     | Ace Realty                    | 1,520  |
| B-4     | Integrity Mgmt Systems        | 2,880  |
| B-5     | Coast Pizza/KD<br>Hospitality | 1,670  |
| B-6     | PK Hardwood                   | 2,330  |
| C-1     | AVAILABLE                     | 1,600  |
| D-1/2/3 | Seafood & Dumplings           | 4,025  |
| D-4/5   | Starz Dance Connection        | 4,000  |
| D-6     | AVAILABLE                     | 2,320  |
| D-7     | AVAILABLE                     | 3,979  |
| D-8     | AVAILABLE                     | 9,050  |
| D-9     | AVAILABLE                     | 3,657  |
| D-12A   | First Service Residential     | 875    |

| Suite | Tenant                                  | SF     |
|-------|-----------------------------------------|--------|
| D-13  | DeAnn Consign & Find                    | 1,600  |
| D-14  | Dominion Harvest<br>Ministries          | 2,400  |
| D2-1  | Real Life Church/Oil &<br>Wine Ministry | 9,500  |
| E-1/2 | Pinnacle Real Estate<br>Academy         | 3,881  |
| E-3   | Infinity Vacation Club                  | 4,641  |
| E-4   | Birchin Lane Coffee Co.                 | 1,600  |
| E-5   | Merle Norman                            | 800    |
| E-6   | La Bon Cafe, LLC                        | 1,200  |
| E-7   | Nail Boutique Salon &<br>Day Spa        | 2,000  |
| E-8   | Giffs Liquors @ Galleria                | 900    |
| F-1   | Grecian Corner                          | 375    |
| F-2   | Busy B's Hair                           | 375    |
| F-3   | It's Electric Bike Rentals              | 400    |
| F-4   | Coastal Cash Advance                    | 462    |
| G-1   | Burger King                             | 3,400  |
| G-3   | Kroger #16                              | 43,312 |