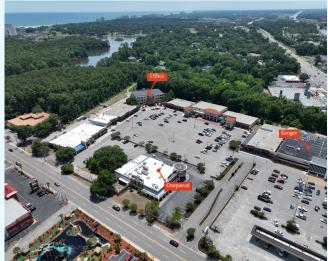

## PROPERTY DESCRIPTION

Belk | Lucy is pleased to present the leasing opportunity for Galleria Shopping Center at Lake Arrowhead. Situated in Arcadia Shores, this Kroger Grocery anchored center is located off North Kings Highway and Lake Arrowhead Road. This vibrant part of Myrtle Beach surrounds itself with many nearby attractions including Barefoot Landing, Tanger Outlets, Grand Dunes Club, Dunes Golf and Beach Club, making Galleria Shopping Center ideally positioned. With variable ranges of floor plans and sizes, Galleria Shopping Center creates opportunities for Jr. Anchors, retailers, and restaurant users.