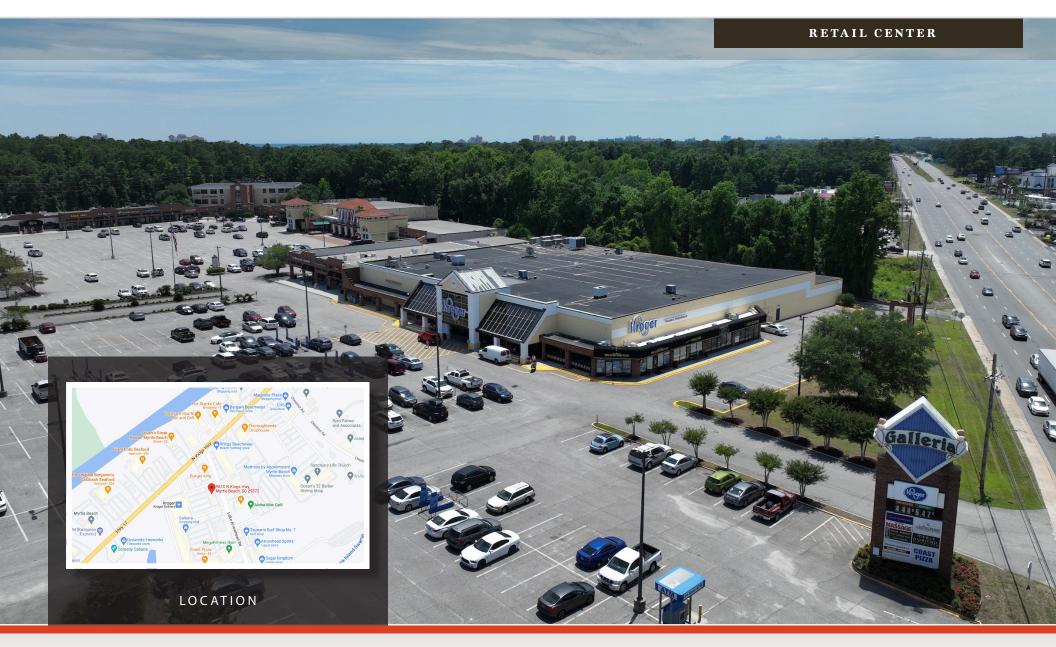

AVAILABLE - FOR LEASE GALLERIA SHOPPING CENTER AT LAKE ARROWHEAD 9610 N KINGS HWY MYRTLE BEACH, 29572

OFFERED BY

belk lucy

(843) 856-4600 www.belklucy.com Morrow Boggs morrow.boggs@belklucy.com (843) 606-5460 — direct office (843) 998-5234 — mobile

## PROPERTY DESCRIPTION

Belk | Lucy is pleased to present the leasing opportunity for Galleria Shopping Center at Lake Arrowhead. Situated in Arcadian Shores, this Kroger-anchored center is located off North Kings Highway and Lake Arrowhead Road. This vibrant part of Myrtle Beach surrounds itself with many nearby attractions including Barefoot Landing, Tanger Outlets, Grand Dunes Club, Dunes Golf and Beach Club, making Galleria Shopping Center ideally positioned. With variable ranges of floor plans and sizes, Galleria Shopping Center creates opportunities for Jr. Anchors, retailers, and restaurant users.