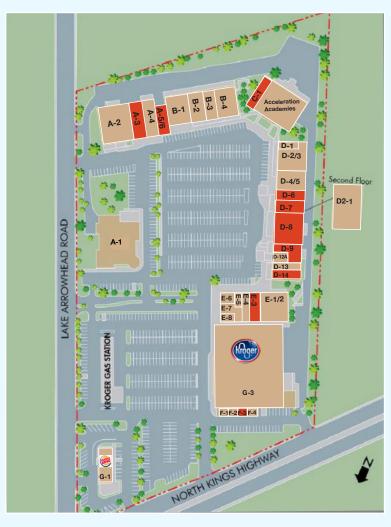

# SITE PLAN

| Suite   | Tenant                        | SF     |  |
|---------|-------------------------------|--------|--|
| A-1     | 707 Gun Shop                  | 13,500 |  |
| A-2     | MegaFitness of SC             | 9,000  |  |
| A-3     | AVAILABLE                     | 3,000  |  |
| A-4     | Q-Spa/Young Targ, LLC         | 2,500  |  |
| A-5/6   | AVAILABLE                     | 1,500  |  |
| B-1     | Whiskey Beach Bar &<br>Grill  | 5,200  |  |
| B-2     | Bagel Port Cafe & Deli        | 2,400  |  |
| B-3     | Ace Realty                    | 1,520  |  |
| B-4     | Integrity Mgmt Systems        | 2,880  |  |
| B-5     | Coast Pizza/KD<br>Hospitality | 1,670  |  |
| B-6     | PK Hardwood                   | 2,330  |  |
| C-1     | AVAILABLE                     | 1,600  |  |
| D-1/2/3 | Seafood & Dumplings           | 4,025  |  |
| D-4/5   | Starz Dance Connection        | 4,000  |  |
| D-6     | AVAILABLE                     | 2,320  |  |
| D-7     | AVAILABLE                     | 3,979  |  |
| D-8     | AVAILABLE                     | 9,050  |  |
| D-9     | AVAILABLE                     | 3,657  |  |
| D-12A   | First Service Residential     | 875    |  |

| Suite | Tenant                                  | SF     |
|-------|-----------------------------------------|--------|
| D-13  | DeAnn Consign & Find                    | 1,600  |
| D-14  | AVAILABLE                               | 2,400  |
| D2-1  | Real Life Church/Oil &<br>Wine Ministry | 9,500  |
| E-1/2 | Pinnacle Real Estate<br>Academy         | 3,881  |
| E-3   | AVAILABLE                               | 4,641  |
| E-4   | Birchin Lane Coffee Co.                 | 1,600  |
| E-5   | Merle Norman                            | 800    |
| E-6   | La Bon Cafe, LLC                        | 1,200  |
| E-7   | Nail Boutique Salon &<br>Day Spa        | 2,000  |
| E-8   | Giffs Liquors @ Galleria                | 900    |
| F-1   | Grecian Corner                          | 375    |
| F-2   | Busy B's Hair                           | 375    |
| F-3   | AVAILABLE                               | 400    |
| F-4   | Coastal Cash Advance                    | 462    |
| G-1   | Burger King                             | 3,400  |
| G-3   | Kroger #16                              | 43,312 |