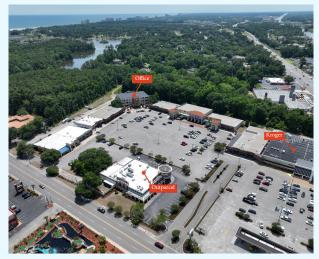

## PROPERTY DESCRIPTION

Belk | Lucy is pleased to present the leasing opportunity for Galleria Shopping Center at Lake Arrowhead. Situated in Arcadian Shores, this Kroger-anchored center is located off North Kings Highway and Lake Arrowhead Road. This vibrant part of Myrtle Beach surrounds itself with many nearby attractions including Barefoot Landing, Tanger Outlets, Grand Dunes Club, Dunes Golf and Beach Club, making Galleria Shopping Center ideally positioned. With variable ranges of floor plans and sizes, Galleria Shopping Center creates opportunities for Jr. Anchors, retailers, and restaurant users.