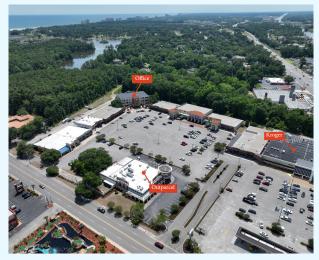

## PROPERTY DESCRIPTION

Belk | Lucy is pleased to present the leasing opportunity for Galleria Shopping Center at Lake Arrowhead. Situated in Arcadian Shores, this Kroger-anchored center is located off North Kings Highway and Lake Arrowhead Road. This vibrant part of Myrtle Beach surrounds itself with many nearby attractions including Barefoot Landing, Tanger Outlets, Grand Dunes Club, Dunes Golf and Beach Club, making Galleria Shopping Center ideally positioned. With variable ranges of floor plans and sizes, Galleria Shopping Center creates opportunities for Jr. Anchors, retailers, and restaurant users.