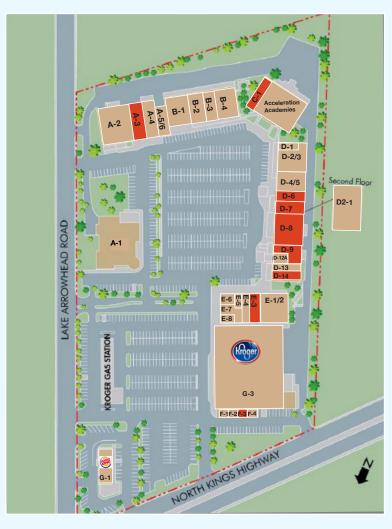

## SITE PLAN

| Suite   | Tenant                        | SF     |
|---------|-------------------------------|--------|
| A-1     | 707 Gun Shop                  | 13,500 |
| A-2     | MegaFitness of SC             | 9,000  |
| A-3     | AVAILABLE                     | 3,000  |
| A-4     | Q-Spa/Young Targ, LLC         | 2,500  |
| A-5/6   | Alley Annes Boutique          | 1,500  |
| B-1     | Whiskey Beach Bar &<br>Grill  | 5,200  |
| B-2     | Bagel Port Cafe & Deli        | 2,400  |
| B-3     | Ace Realty                    | 1,520  |
| B-4     | Integrity Mgmt Systems        | 2,880  |
| B-5     | Coast Pizza/KD<br>Hospitality | 1,670  |
| B-6     | PK Hardwood                   | 2,330  |
| C-1     | AVAILABLE                     | 1,600  |
| D-1/2/3 | Seafood & Dumplings           | 4,025  |
| D-4/5   | Starz Dance Connection        | 4,000  |
| D-6     | AVAILABLE                     | 2,320  |
| D-7     | AVAILABLE                     | 3,979  |
| D-8     | AVAILABLE                     | 9,050  |
| D-9     | AVAILABLE                     | 3,657  |
| D-12A   | First Service Residential     | 875    |

| Suite | Tenant                                  | SF     |
|-------|-----------------------------------------|--------|
| D-13  | DeAnn Consign & Find                    | 1,600  |
| D-14  | AVAILABLE                               | 2,400  |
| D2-1  | Real Life Church/Oil &<br>Wine Ministry | 9,500  |
| E-1/2 | Pinnacle Real Estate<br>Academy         | 3,881  |
| E-3   | AVAILABLE                               | 4,641  |
| E-4   | Birchin Lane Coffee Co.                 | 1,600  |
| E-5   | Merle Norman                            | 800    |
| E-6   | La Bon Cafe, LLC                        | 1,200  |
| E-7   | Nail Boutique Salon &<br>Day Spa        | 2,000  |
| E-8   | Giffs Liquors @ Galleria                | 900    |
| F-1   | Grecian Corner                          | 375    |
| F-2   | Busy B's Hair                           | 375    |
| F-3   | AVAILABLE                               | 400    |
| F-4   | Coastal Cash Advance                    | 462    |
| G-1   | Burger King                             | 3,400  |
| G-3   | Kroger #16                              | 43,312 |