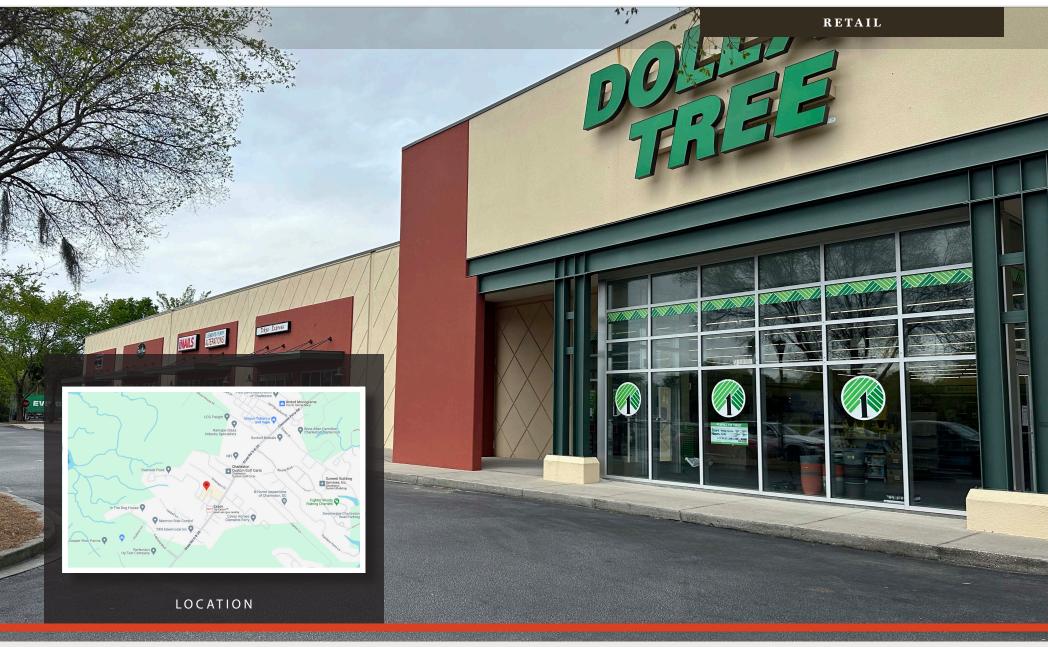

## PROPERTY DESCRIPTION

Belk | Lucy is pleased to present the exclusive listing for Green Myers Retail Center located at 2500 Clements Ferry Road. This 22,720 square foot retail center is ideally positioned off well traveled Clements Ferry Road in the Cainhoy commercial district. This well-maintained center features an excellent tenant mix and boasts ample parking and access.