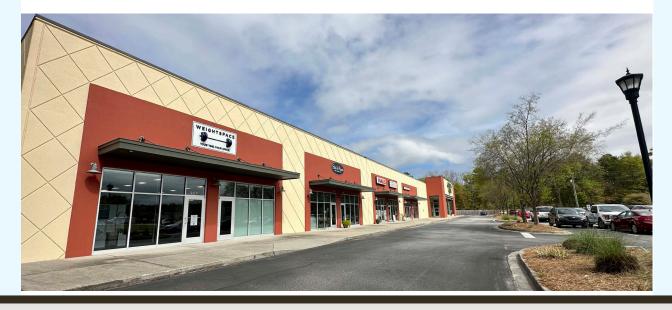

## PROPERTY DESCRIPTION

Belk | Lucy is pleased to present the exclusive listing for Green Myers Retail Center located at 2500 Clements Ferry Road. This 22,720 square foot retail center is ideally positioned off well traveled Clements Ferry Road in the Cainhoy commercial district. This well-maintained center features an excellent tenant mix and boasts ample parking and access.