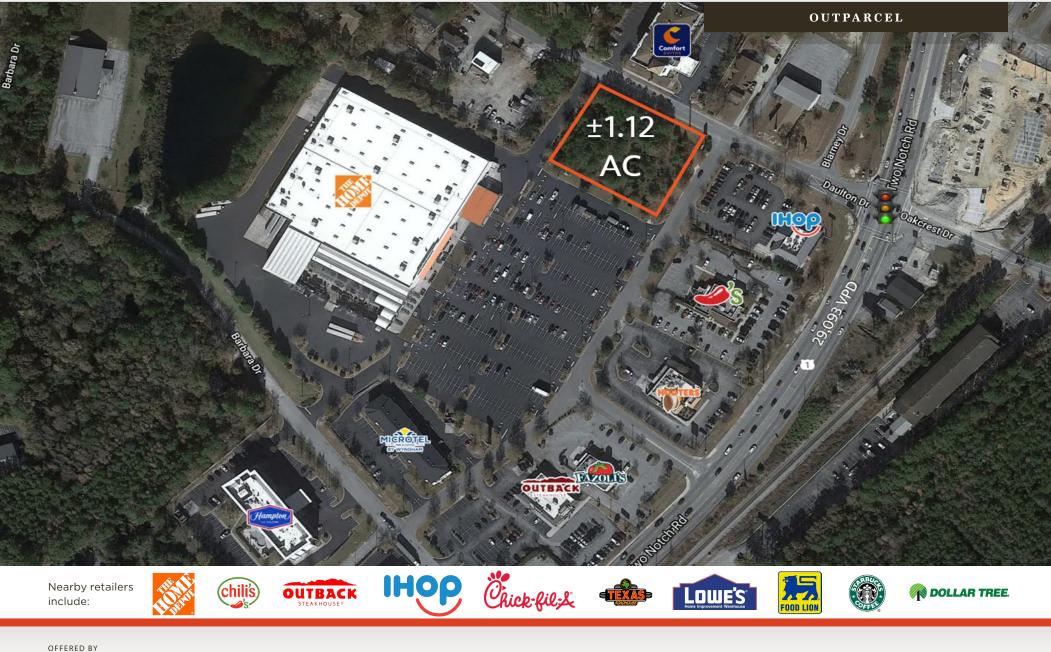

### **PROPERTY DESCRIPTION**

Belk | Lucy is pleased to present the listing for 7701 Two Notch Road in Columbia, South Carolina. This 1.12 acre Home Depot outparcel is situated one lot from the lighted intersection of Two Notch Road and Daulton Drive. Neighboring outparcels include IHop, Chili's, Hooter's, Fazoli's and Outback Steakhouse. Ideally positioned between I-77 and I-20, this site is in close proximity to numerous area amenities including Harbor Freight, Badcock Furniture, Party City, Chick-fil-A, Starbucks, Food Lion and several hotels.

OFFERED BY

(843) 856-4600 www.belklucy.com

| TERMS AND CONDITIONS |           |
|----------------------|-----------|
| Size                 | 1.12 AC   |
| Price                | \$550,000 |

| DEMOGRAPHICS (3-MILE) |            |
|-----------------------|------------|
| Population            | 45,055     |
| Households            | 19,008     |
| Avg. HH Income        | \$72,124   |
| Traffic Count         | 28,300 VPD |