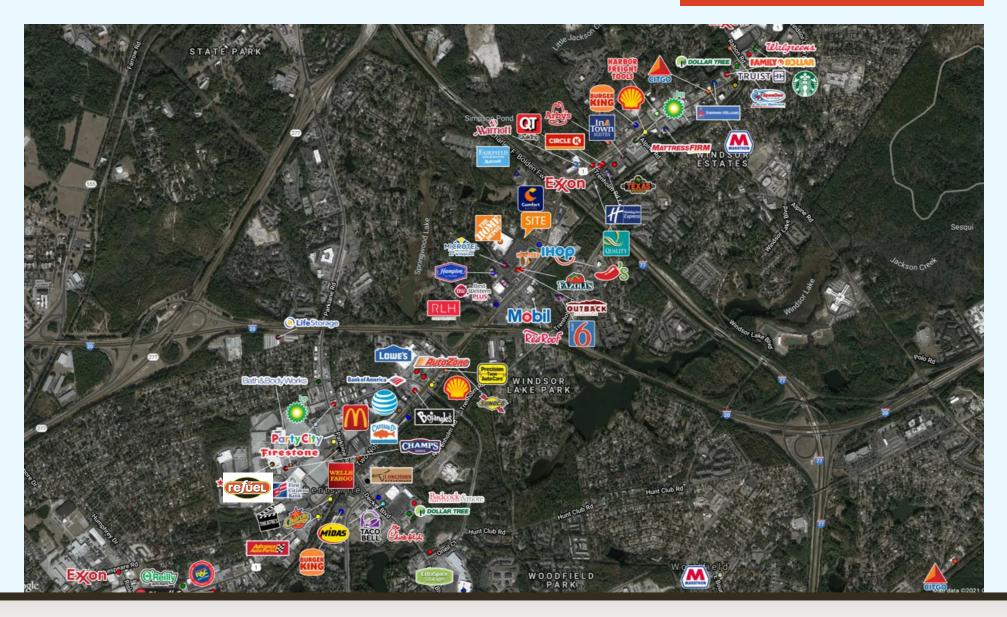

### **PROPERTY DESCRIPTION**

Belk | Lucy is pleased to present the listing for 7701 Two Notch Road in Columbia, South Carolina. This 1.12 acre Home Depot outparcel is situated one lot from the lighted intersection of Two Notch Road and Daulton Drive. Neighboring outparcels include IHop, Chili's, Hooter's, Fazoli's and Outback Steakhouse. Ideally positioned between I-77 and I-20, this site is in close proximity to numerous area amenities including Harbor Freight, Badcock Furniture, Party City, Chick-fil-A, Starbucks, Food Lion and several hotels.

# 7701 TWO NOTCH ROAD COLUMBIA, SC 29223

RETAIL MAP

OFFERED BY

(843) 856-4600 www.belklucy.com Morrow Boggs morrow.boggs@belklucy.com tim.metzler@belklucy.com (843) 998-5234- mobile

Tim Metzler (843) 442-3565— mobile