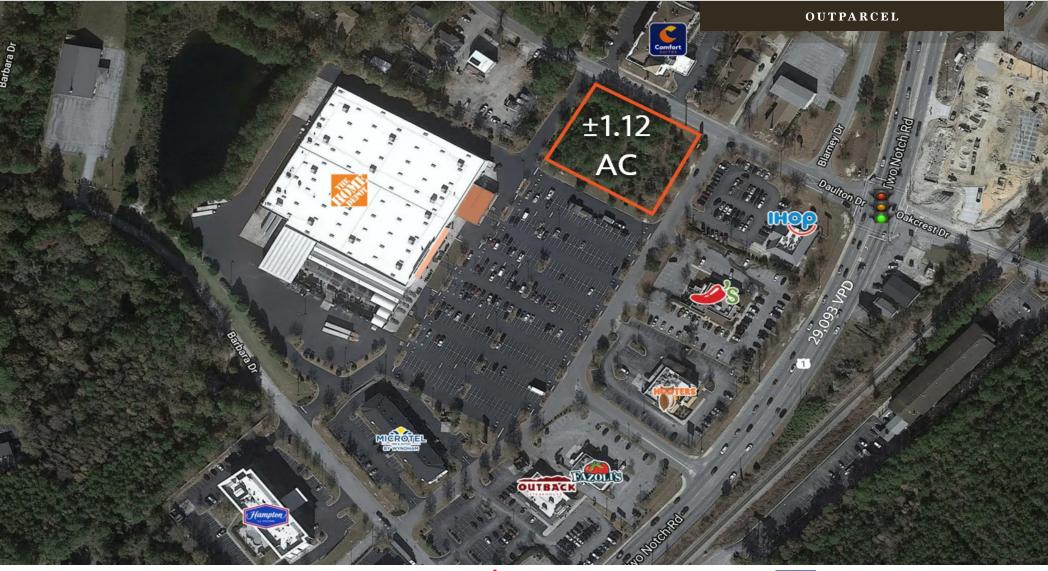

## PROPERTY DESCRIPTION

Belk | Lucy is pleased to present the listing for 7701 Two Notch Road in Columbia, South Carolina. This 1.12 acre Home Depot outparcel is situated one lot from the lighted intersection of Two Notch Road and Daulton Drive. Neighboring outparcels include IHop, Chili's, Hooter's, Fazoli's and Outback Steakhouse. Ideally positioned between I-77 and I-20, this site is in close proximity to numerous area amenities including Harbor Freight, Badcock Furniture, Party City, Chick-fil-A, Starbucks, Food Lion and several hotels.