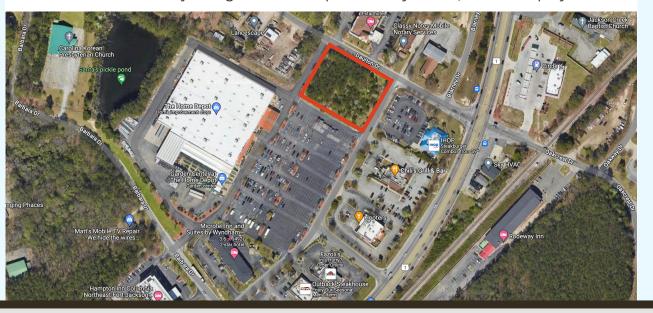

## PROPERTY DESCRIPTION

Belk | Lucy is pleased to present the listing for 7701 Two Notch Road in Columbia, South Carolina. This 1.12 acre Home Depot outparcel is situated one lot from the lighted intersection of Two Notch Road and Daulton Drive. Neighboring outparcels include IHop, Chili's, Hooter's, Fazoli's and Outback Steakhouse. Ideally positioned between I-77 and I-20, this site is in close proximity to numerous area amenities including Harbor Freight, Badcock Furniture, Party City, Chick-fil-A, Starbucks, Food Lion and several hotels.