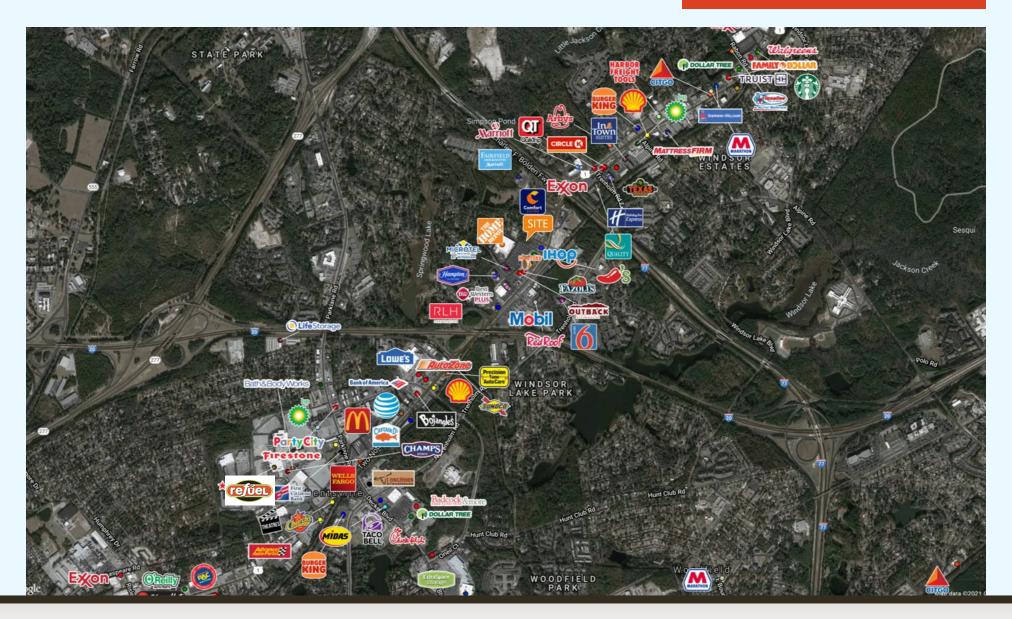

## PROPERTY DESCRIPTION

Belk | Lucy is pleased to present the listing for 7701 Two Notch Road in Columbia, South Carolina. This 1.12 acre Home Depot outparcel is situated one lot from the lighted intersection of Two Notch Road and Daulton Drive. Neighboring outparcels include IHop, Chili's, Hooter's, Fazoli's and Outback Steakhouse. Ideally positioned between I-77 and I-20, this site is in close proximity to numerous area amenities including Harbor Freight, Badcock Furniture, Party City, Chick-fil-A, Starbucks, Food Lion and several hotels.

## RETAIL MAP

OFFERED BY

Morrow Boggs morrow.boggs@belklucy.com tim.metzler@belklucy.com (843) 998-5234- mobile

Tim Metzler (843) 442-3565— mobile