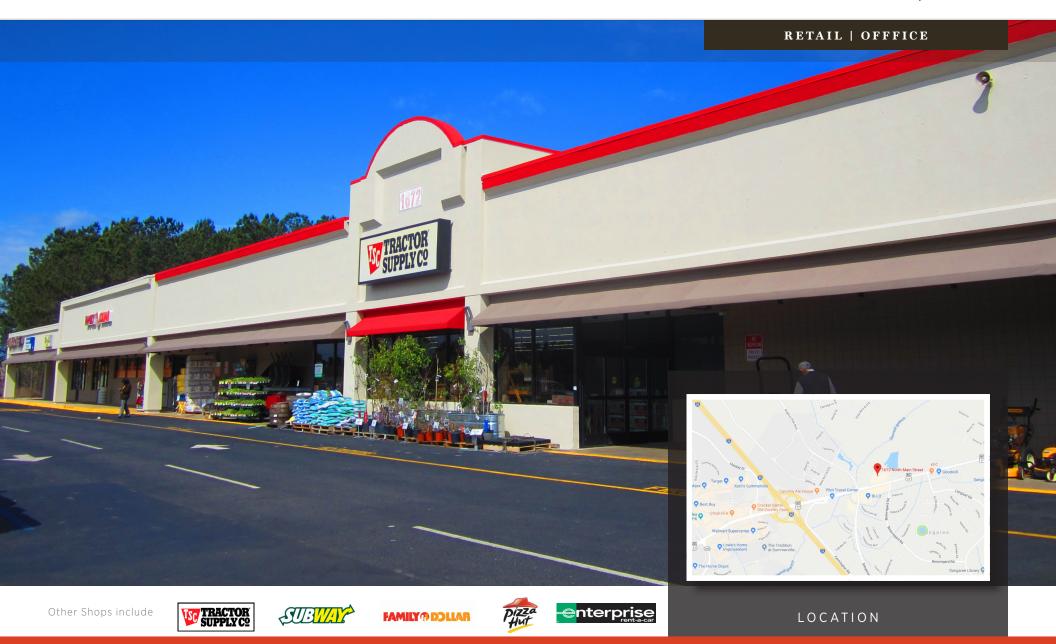

## PROPERTY DESCRIPTION

Belk | Lucy is pleased to present the exclusive listing for North Plantation Square, ideally located on well-traveled Highway 17A which contains the main thoroughfare connecting Moncks Corner to I-26. This shopping center is well maintained and has excellent visibility. Pylon signage is available. Co-tenants include Tractor Supply Co, Results Physiotherapy, Subway, Family Dollar, Enterprise and Pizza Hut, just to name a few.