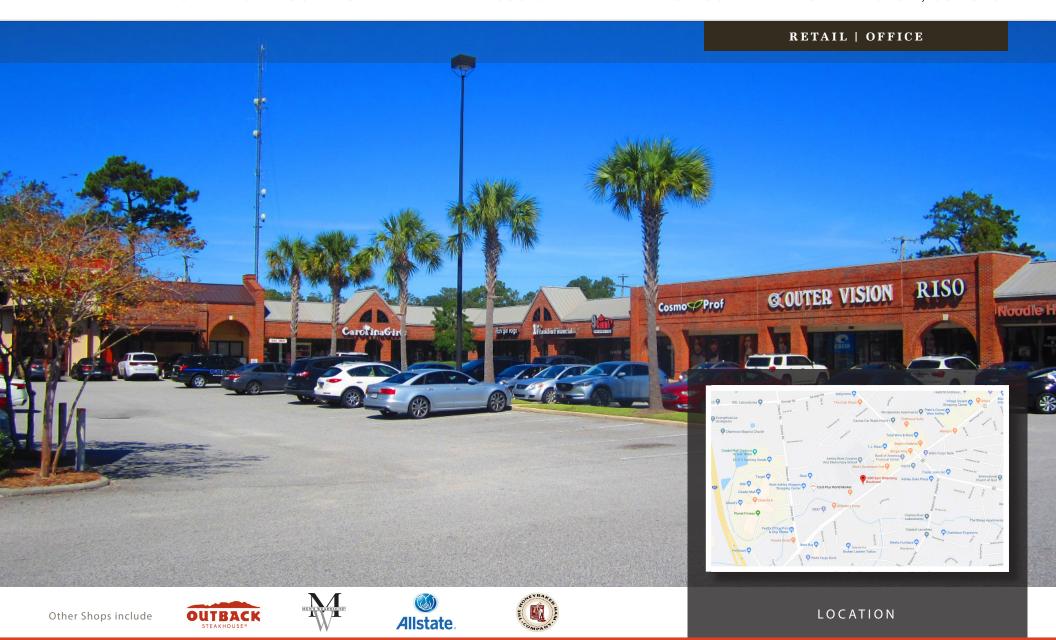

## PROPERTY DESCRIPTION

Belk | Lucy is pleased to present the exclusive listing for Outback Plaza, an attractive brick retail center located in the heart of the West Ashley retail corridor. This highly visible center is well-maintained and features pylon signage. Ideally positioned on well traveled Sam Rittenberg Boulevard and anchored by Outback Steakhouse, Honey Baked Ham, and Men's Wearhouse, this center offers an excellent opportunity to join other successful area retailers.