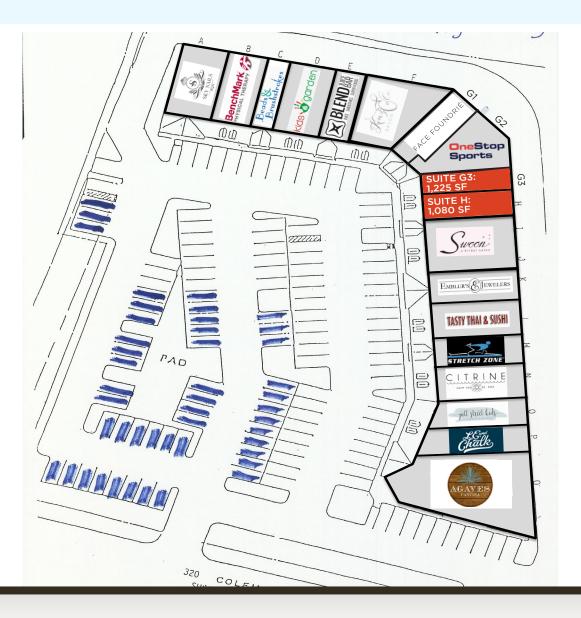

# SITE PLAN

Blair Belk, CCIM AND blair.belk@belklucy.com (843) 606-5449 — direct office (843) 709-9292 — mobile

OFFERED BY

belk lucy

(843) 856-4600 www.belklucy.com Trey Lucy trey.lucy@belklucy.com (843) 606-5455 — direct office (843) 566-2867 — mobile

| TERMS AND CONDITIONS      |          |                |  |  |
|---------------------------|----------|----------------|--|--|
| Suite G3                  | 1,225 sf | \$36.00/sf NNN |  |  |
| Suite H                   | 1,080 sf | \$36.00/sf NNN |  |  |
| Suites G3-H               | 2,305 sf | \$36.00/sf NNN |  |  |
| CAM, Taxes, & Ins. (est.) |          | \$6.89/sf      |  |  |