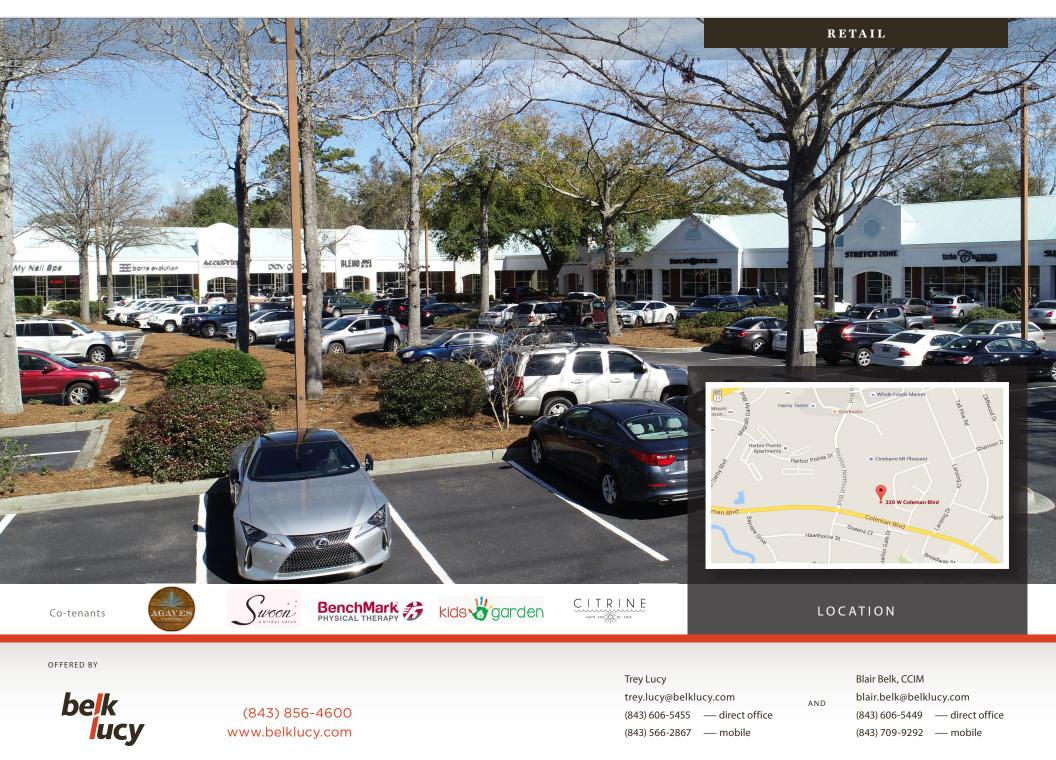

### **PROPERTY DESCRIPTION**

Belk | Lucy is pleased to present the exclusive listing for The Shops of Mt. Pleasant. Ideally located at the base of the Ravenel Bridge and Shem Creek on Coleman Boulevard, this center boasts convenient access and excellent visibility. Featuring an impressive mix of quality tenants, this attractive and well-maintained center draws an array of shoppers and diners. Co-tenants include Agaves Cantina, Kids Play Garden, Kinz & Co Salon, Stretch Zone, Swoon Bridal Salon, Tasty Thai and Sushi, Benchmark Physical Therapy, Pitt Street Kids, and Citrine Swim.

OFFERED BY

belk lucy

(843) 856-4600 www.belklucy.com

| Trey Lucy              |               |     |
|------------------------|---------------|-----|
| trey.lucy@belklucy.com |               | AND |
| (843) 606-5455         | direct office |     |
| (843) 566-2867         | — mobile      |     |

Blair Belk, CCIM blair.belk@belklucy.com (843) 606-5449 — direct office (843) 709-9292 — mobile