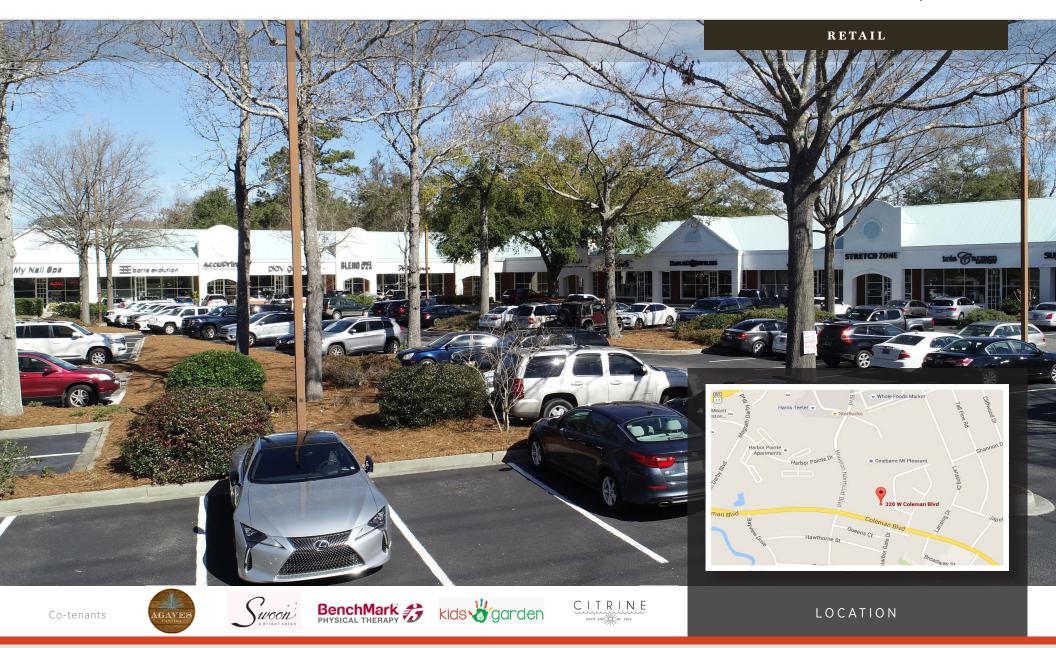

## PROPERTY DESCRIPTION

Belk | Lucy is pleased to present the exclusive listing for The Shops of Mt. Pleasant. Ideally located at the base of the Ravenel Bridge and Shem Creek on Coleman Boulevard, this center boasts convenient access and excellent visibility. Featuring an impressive mix of quality tenants, this attractive and well-maintained center draws an array of shoppers and diners. Co-tenants include Agaves Cantina, Kids Play Garden, Kinz & Co Salon, Stretch Zone, Swoon Bridal Salon, Tasty Thai and Sushi, Benchmark Physical Therapy, Pitt Street Kids, and Citrine Swim.