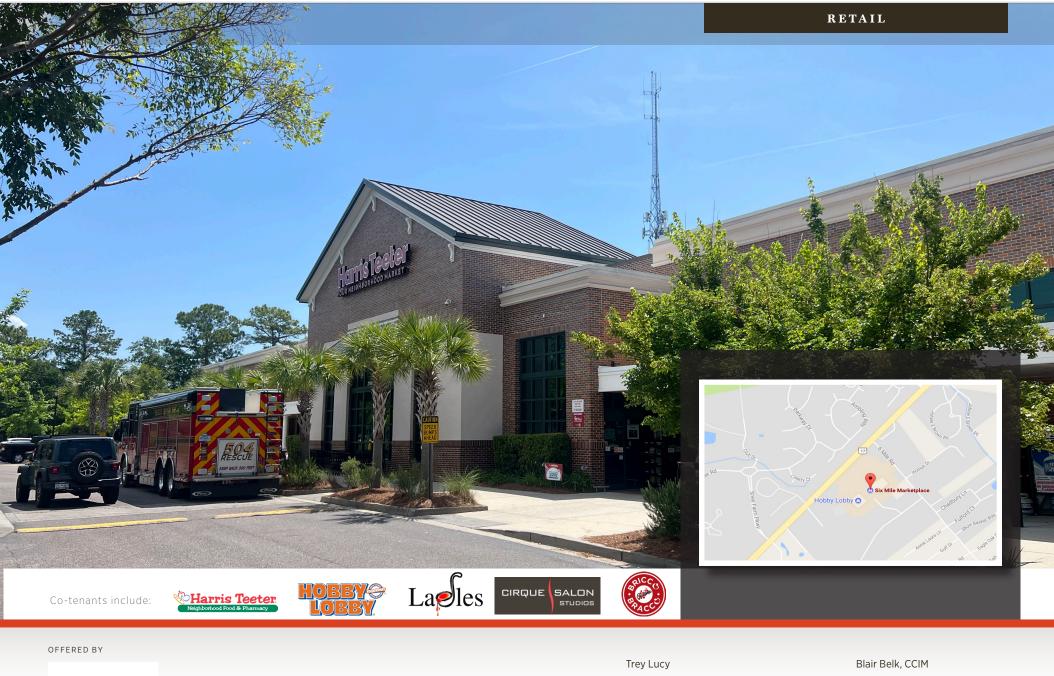

# AVAILABLE - FOR LEASE SIX MILE MARKETPLACE

## 1168 BASKETWEAVE DRIVE MT. PLEASANT, SC 29466

X

belk lucy

(843) 856-4600 www.belklucy.com trey.lucy@belklucy.com (843) 606-5455 — direct office (843) 566-2867 — mobile Blair Belk, CCIM blair.belk@belklucy.com (843) 606-5449 — direct office (843) 709-9292 — mobile

#### **PROPERTY DESCRIPTION**

Belk | Lucy is pleased to present the exclusive leasing opportunities for Six Mile Marketplace. This Harris Teeter anchored center is ideally positioned in the heart of Mt. Pleasant and boasts excellent visibility and signage opportunities. With three major points of entry, Highway 17 North, Six Mile Road, and the Hungry Neck Boulevard extension known as Sweetgrass Basket Parkway, accessibility is a breeze. This attractive and well-maintained center draws an array of shoppers and diners. Additionally, this center is within walking distance to Mt. Pleasant's boutique 92-unit apartment community, The Six. Co-tenants include Hobby Lobby, Bricco Bracco, Cirque Salon Studios, Ladles Soups, Sushi Taro, and Creative Nails & Spa, just to name a few.