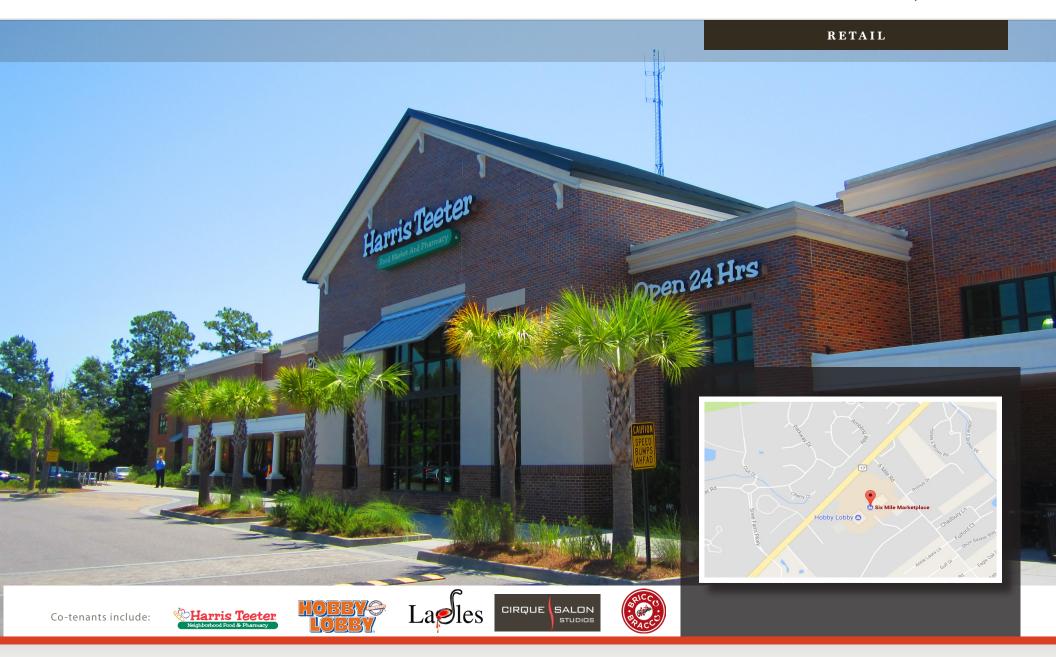

## PROPERTY DESCRIPTION

Belk | Lucy is pleased to present the exclusive leasing opportunities for Six Mile Marketplace. This Harris Teeter anchored center is ideally positioned in the heart of Mt. Pleasant and boasts excellent visibility and signage opportunities. With three major points of entry, Highway 17 North, Six Mile Road, and the Hungry Neck Boulevard extension known as Sweetgrass Basket Parkway, accessibility is a breeze. This attractive and well-maintained center draws an array of shoppers and diners. Additionally, this center is within walking distance to Mt. Pleasant's new boutique 92-unit apartment community, The Six. Co-tenants include Hobby Lobby, Bricco Bracco, Cirque Salon Studios, Ladles Soups, Sushi Taro, and Creative Nails & Spa, just to name a few.

## **TERMS AND CONDITIONS**

FULLY LEASED.

| DEMOGRAPHICS (3-MILE) |              |
|-----------------------|--------------|
| Population            | 35,801       |
| Households            | 14,564       |
| Avg. HH Income        | \$108,074    |
| Traffic Count         | 44,500 (vpd) |