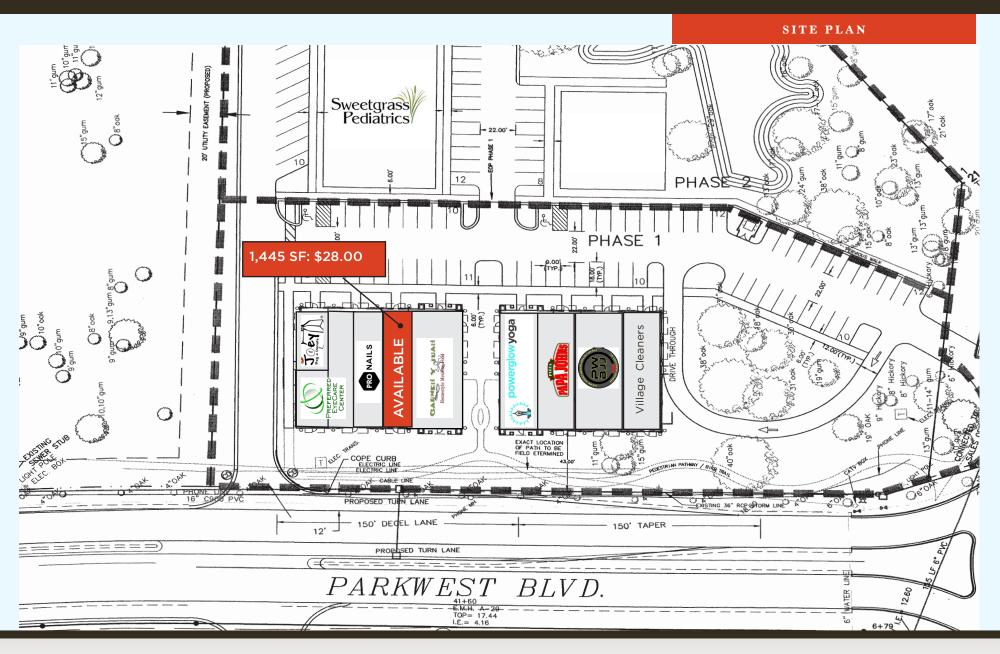

| LEASING OPPORTUNITIES       |          |                |
|-----------------------------|----------|----------------|
| Suite 2B                    | 1,445 sf | \$28.00/sf NNN |
| CAM, Taxes, and Ins. (est.) |          | \$9.10/sf      |