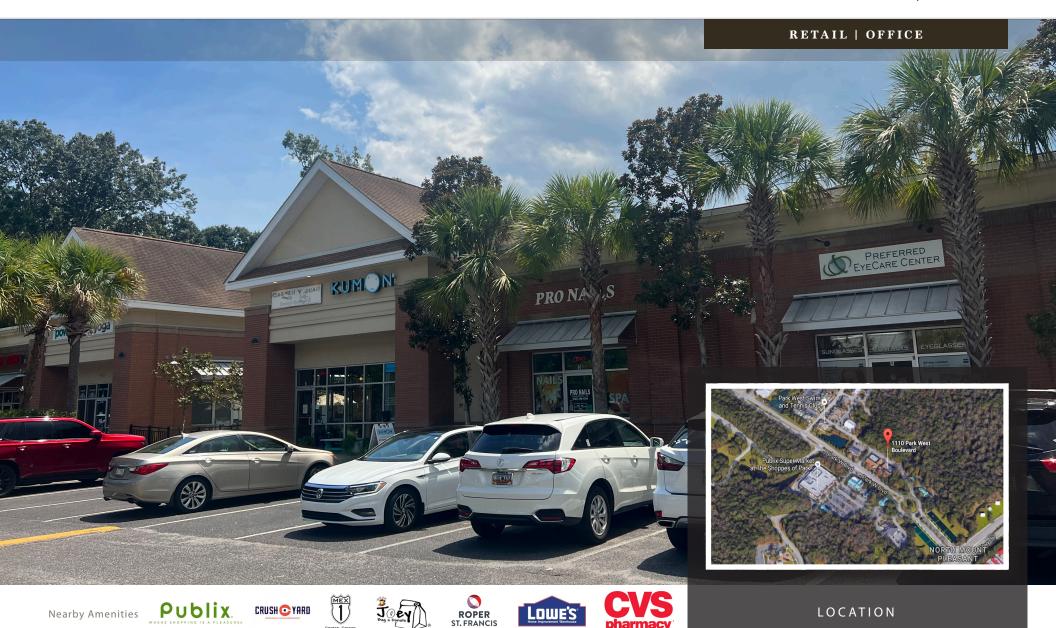

## PROPERTY DESCRIPTION

Belk | Lucy is pleased to present the exclusive listing for The Plaza at Park West, a retail/office project well located at the entrance to the Park West subdivision, one of Mt. Pleasant's largest master planned communities. This highly visible center is directly across Park West Blvd. from the Publix anchored center and is in close proximately to schools and recreational fields. Co-Tenants include, Papa John's Pizza, Joey Bag 'a Donuts, Park West Jiu-Jitsu, Carmen Y Juan's, Village Cleaners, Preferred Eye Care Center, Powerglo Yoga and Pro Nails.